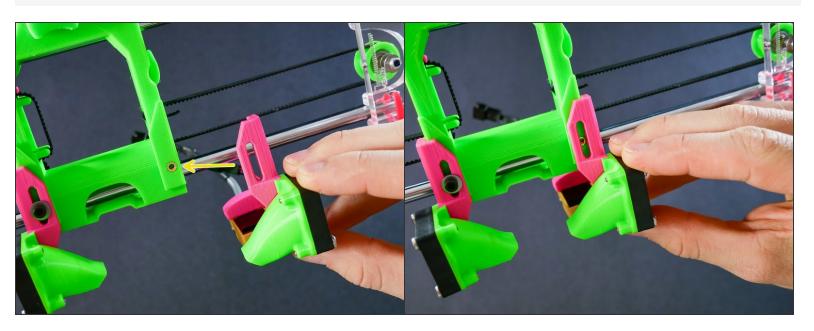

#### ↑ Do NOT over-tighten.

- There's absolutely no need to tighten the screw with all your force. You could break your fan mount or even pull out the brass threaded insert from the x carriage.
- The springiness of the part will provide some pressure to resist vibrations, butonly if you do not overtighten the screw.
- (M3x12)