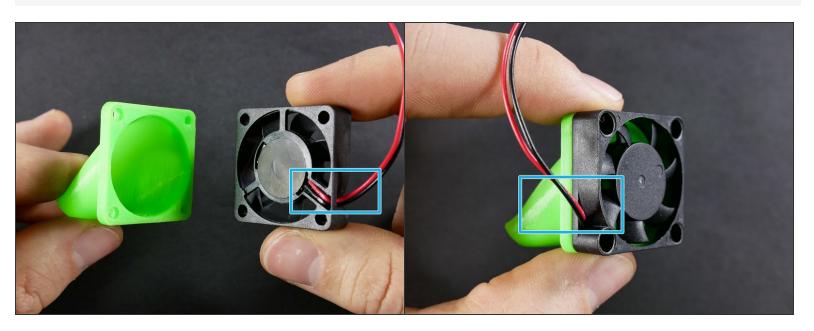

#### Step 1 — 4 Prep the Left Filament Fan

#### Step 2

M3x15 plastite screw

- As usual, don't over-tighten ;-)
- These are specialty 'plastite' screws that resist vibrations. Tightening too much will only damage your parts.