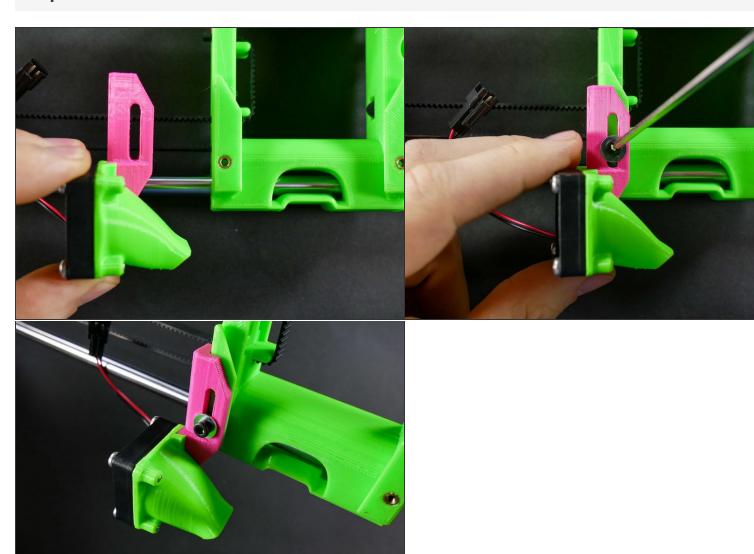

#### Step 10 — 4 Install the Left Filament Fan

#### Step 11

M3x12

M3x12

#### ↑ Do NOT over-tighten.

- There's absolutely no need to tighten the screw with all your force. You could break your fan mount or even pull out the brass threaded insert from the x carriage.
- The springiness of the part will provide some pressure to resist vibrations, butonly if you do not overtighten the screw.
- (M3x12)