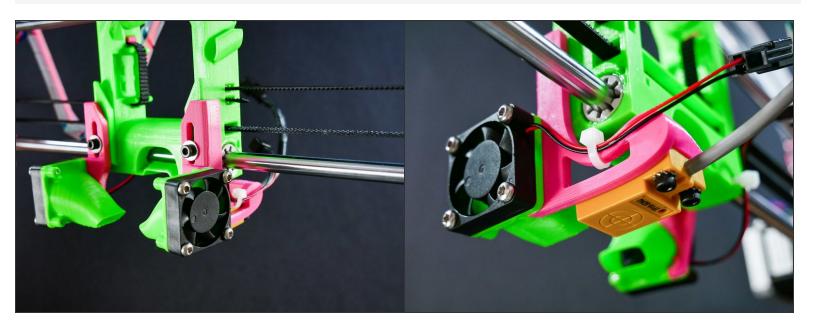

#### Step 10 — 4 Install the Left Filament Fan

#### Step 11

M3x12

M3x12

#### ↑ Do NOT over-tighten.

- There's absolutely no need to tighten the screw with all your force. You could break your fan mount or even pull out the brass threaded insert from the x carriage.
- The springiness of the part will provide some pressure to resist vibrations, butonly if you do not overtighten the screw.
- (M3x12)