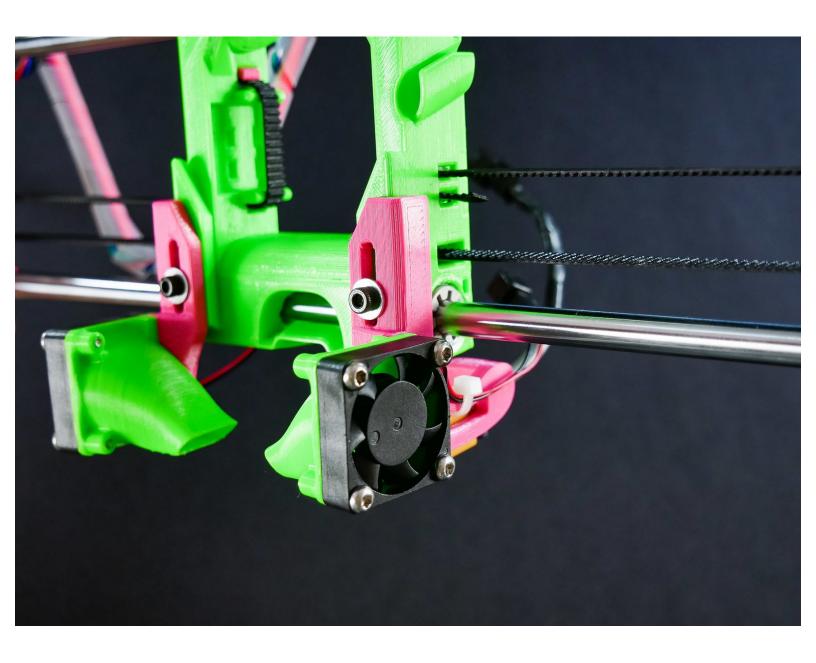

#### Step 10 — 4 Install the Left Filament Fan

#### Step 11

M3x12

M3x12

#### ↑ Do NOT over-tighten.

- There's absolutely no need to tighten the screw with all your force. You could break your fan mount or even pull out the brass threaded insert from the x carriage.
- The springiness of the part will provide some pressure to resist vibrations, butonly if you do not overtighten the screw.
- (M3x12)