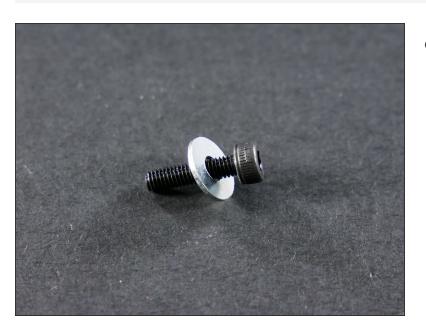

#### Step 2

M3x15 plastite screw

- As usual, don't over-tighten ;-)
- These are specialty 'plastite' screws that resist vibrations. Tightening too much will only damage your parts.