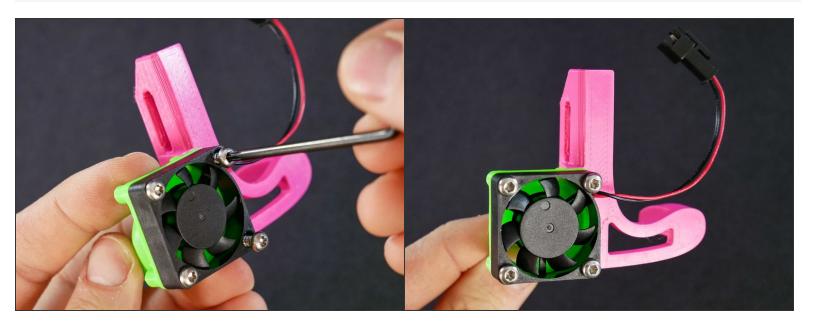

#### Step 1 — 4 Prep the Left Filament Fan

#### Step 2

M3x15 plastite screw

- As usual, don't over-tighten ;-)
- These are specialty 'plastite' screws that resist vibrations. Tightening too much will only damage your parts.