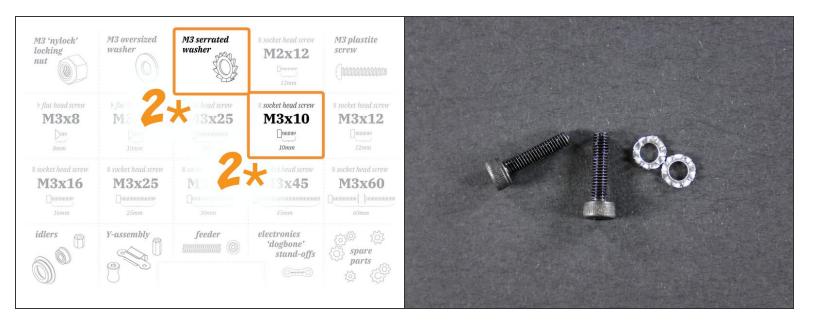

#### Step 25

M3x10

Jun 12, 2018 erratum alert: If you don't see any M3x10 in your kit, please use M3x12. They'll work just fine.