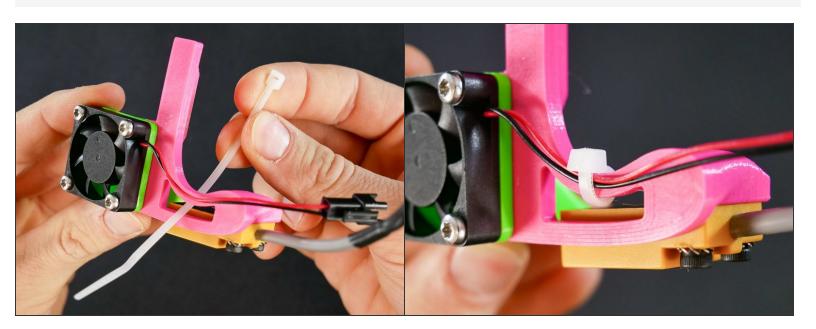

rations. Tightening too much will only damage your parts.

# Step 9 — It's done!



#### Step 10 — 4 Install the Left Filament Fan



#### Step 11



M3x12



M3x12



#### ↑ Do NOT over-tighten.

- There's absolutely no need to tighten the screw with all your force. You could break your fan mount or even pull out the brass threaded insert from the x carriage.
- The springiness of the part will provide some pressure to resist vibrations, butonly if you do not overtighten the screw.
- (M3x12)





⚠ Leave the zip tie a bit loose. The wire should be able toslide.

# Step 16 — It's done!



Step 17 — 4 Prep the Z Probe





Plastite screws













#### Step 25



M3x10

Jun 12, 2018 erratum alert: If you don't see any M3x10 in your kit, please use M3x12. They'll work just fine.











# Step 31 — It's done!



Marvel at your skills of assemblage.

#### Step 32 — ↓ Install the Z Probe



#### Step 33



M3x12



M3x12





- M3x12
- Preferably, tighten in the 'down' position.
- Only tighten this screw **lightly**.

# Step 37 — It's done!



#### Step 38 — ▶ Video: JellyBOX 2 Build: X Mechanical Checkpoint #2



► Video: JellyBOX 2 Build: X Mechanical Checkpoint #2

# **What's Next?**

Get back to the <u>► Makers Kit Build Flow</u> and continue with the next guide.