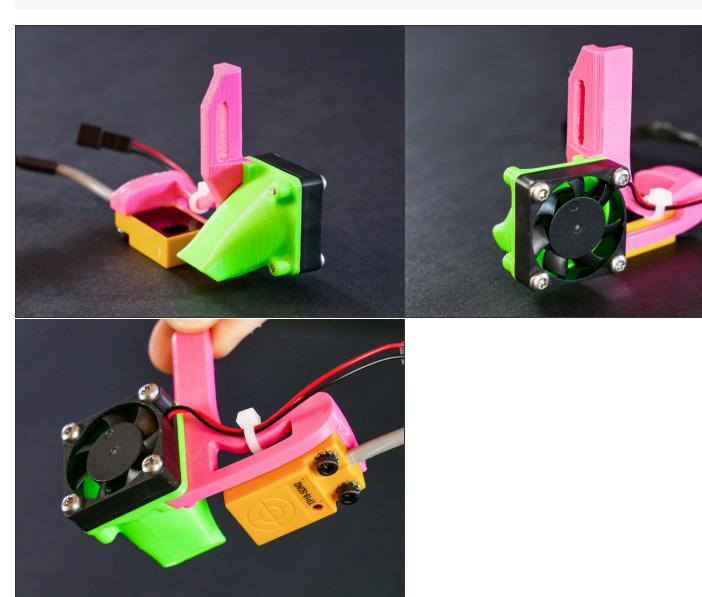

ch will only damage your parts.

# Step 9 — It's done!



#### Step 10 — 4 Install the Left Filament Fan



#### Step 11



M3x12



M3x12



#### ↑ Do NOT over-tighten.

- There's absolutely no need to tighten the screw with all your force. You could break your fan mount or even pull out the brass threaded insert from the x carriage.
- The springiness of the part will provide some pressure to resist vibrations, butonly if you do not overtighten the screw.
- (M3x12)





⚠ Leave the zip tie a bit loose. The wire should be able toslide.

# Step 16 — It's done!



Step 17 — 4 Prep the Z Probe





Plastite screws













#### Step 25



M3x10

Jun 12, 2018 erratum alert: If you don't see any M3x10 in your kit, please use M3x12. They'll work just fine.











# Step 31 — It's done!



Marvel at your skills of assemblage.

#### Step 32 — ↓ Install the Z Probe



#### Step 33



M3x12



M3x12





- M3x12
- Preferably, tighten in the 'down' position.
- Only tighten this screw **lightly**.

# Step 37 — It's done!



#### Step 38 — ▶ Video: JellyBOX 2 Build: X Mechanical Checkpoint #2



► Video: JellyBOX 2 Build: X Mechanical Checkpoint #2

# **What's Next?**

Get back to the <u>► Makers Kit Build Flow</u> and continue with the next guide.