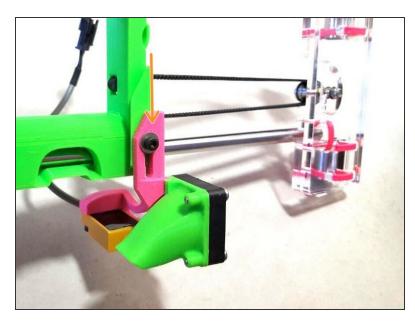

#### Step 32 — ↓ Install the Z Probe

#### Step 33

M3x12

M3x12

- M3x12
- Preferably, tighten in the 'down' position.
- Only tighten this screw **lightly**.