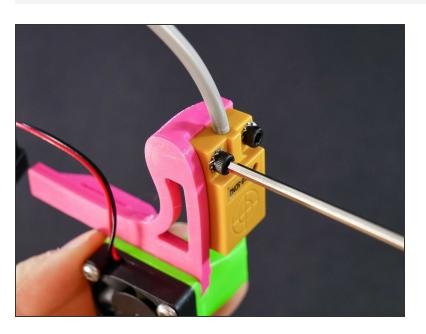

#### Step 32 — ↓ Install the Z Probe

#### Step 33

M3x12

M3x12

- M3x12
- Preferably, tighten in the 'down' position.
- Only tighten this screw **lightly**.