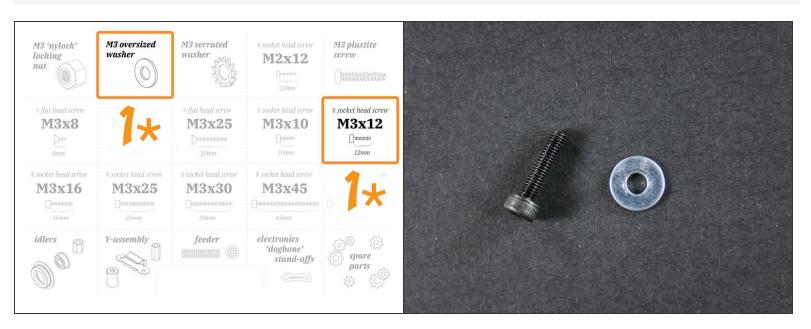

#### Step 33

M3x12

M3x12

- M3x12
- Preferably, tighten in the 'down' position.
- Only tighten this screw **lightly**.