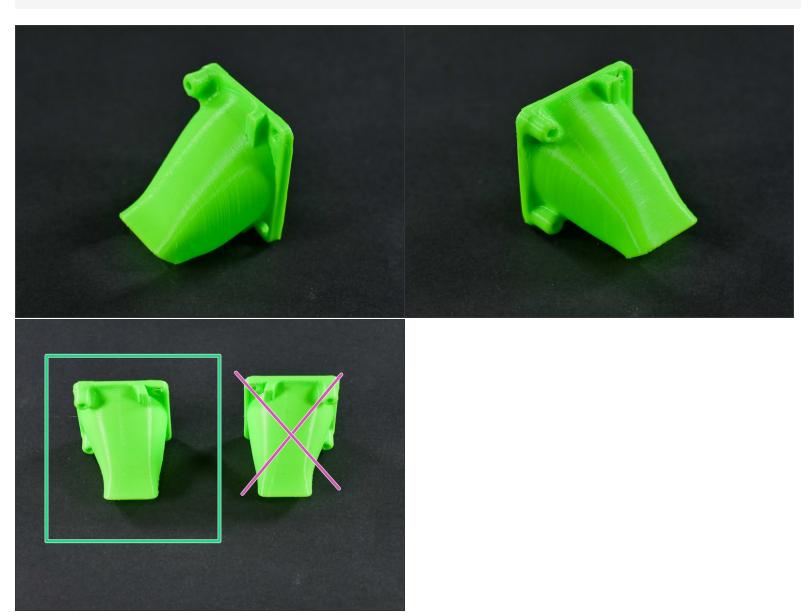

# X Assembly Fans and the Z Probe



#### **INTRODUCTION**

Not the guide you are looking for?

Go back to the <u>**← Makers Kit Build Flow.**</u>

#### Step 1 — 4 Prep the Left Filament Fan



#### Step 2



M3x15 plastite screw













- As usual, don't over-tighten ;-)
- These are specialty 'plastite' screws that resist vibrations. Tightening too much will only damage your parts.

# Step 9 — It's done!



#### Step 10 — 4 Install the Left Filament Fan



#### Step 11



M3x12



M3x12



#### ↑ Do NOT over-tighten.

- There's absolutely no need to tighten the screw with all your force. You could break your fan mount or even pull out the brass threaded insert from the x carriage.
- The springiness of the part will provide some pressure to resist vibrations, butonly if you do not overtighten the screw.
- (M3x12)





⚠ Leave the zip tie a bit loose. The wire should be able toslide.

# Step 16 — It's done!



Step 17 — 4 Prep the Z Probe





Plastite screws













#### Step 25



M3x10

Jun 12, 2018 erra