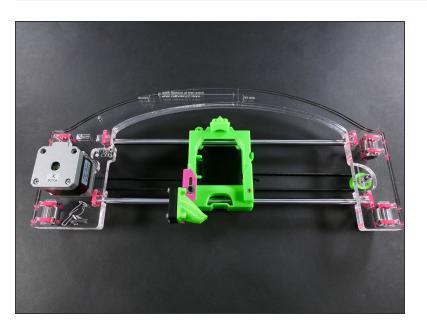

# X Assembly Fans and the Z Probe

#### **INTRODUCTION**

Not the guide you are looking for?

Go back to the <u>**← Makers Kit Build Flow.**</u>