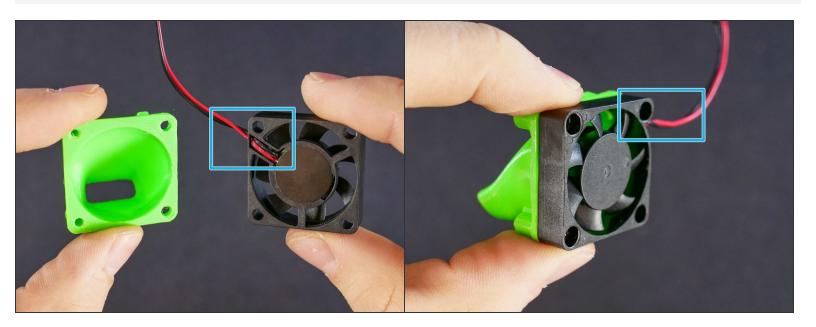

ent Fan



#### Step 2



M3x15 plastite screw













- As usual, don't over-tighten ;-)
- These are specialty 'plastite' screws that resist vibrations. Tightening too much will only damage your parts.

# Step 9 — It's done!



#### Step 10 — 4 Install the Left Filament Fan



#### Step 11



M3x12



M3x12



#### ↑ Do NOT over-tighten.

- There's absolutely no need to tighten the screw with all your force. You could break your fan mount or even pull out the brass threaded insert from the x carriage.
- The springiness of the part will provide some pressure to resist vibrations, butonly if you do not overtighten the screw.
- (M3x12)





⚠ Leave the zip tie a bit loose. The wire should be able toslide.

# Step 16 — It's done!



Step 17 — 4 Prep the Z Probe





Plastite screws













#### Step 25



M3x10

Jun 12, 2018 erratum alert: If you don't see any M3x10 in your kit, please use M3x12. They'll work just fine.











# Step 31 — It's done!



Marvel at your skills of assemblage.

#### Step 32 — ↓ Install the Z Probe



#### Step 33



M3x12



M3x12





- M3x12
- Preferably, tighten in the 'down' position.
- Only tighten this screw **lightly**.

# Step 37 — It's done!



#### Step 38 — ▶ Video: JellyBOX 2 Build: X Mechanical Checkpoint #2



► Video: JellyBOX 2 Build: X Mechanical Checkpoint #2

# **What's Next?**

Get back to the <u>► Makers Kit Build Flow</u> and continue with the next guide.