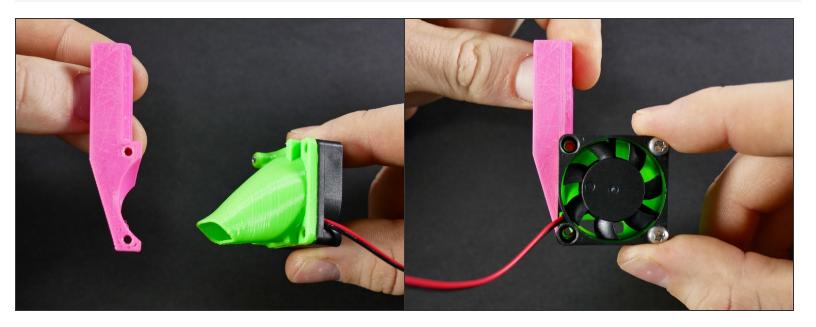

# X Assembly Fans and the Z Probe



#### **INTRODUCTION**

Not the guide you are looking for?

Go back to the <u>**← Makers Kit Build Flow.**</u>

#### Step 1 — 4 Prep the Left Filament Fan



#### Step 2



M3x15 plastite screw













- As usual, don't over-tighten ;-)
- These are specialty 'plastite' screws that resist vibrations. Tightening too much will only damage your parts.

# Step 9 — It's done!



#### Step 10 — 4 Install the Left Filament Fan



#### Step 11



M3x12



M3x12



#### ↑ Do NOT over-tighten.

- There's absolutely no need to tighten the screw with all your force. You could break your fan mount or even pull out the brass threaded insert from the x carriage.
- The springiness of the part will provide some pressure to resist vibrations, butonly if you do not overtighten the screw.
- (M3x12)





⚠ Leave the zip tie a bit loose. The wire should be able toslide.

# Step 16 — It's done!



Step 17 — 4 Prep the Z Probe





Plastite screws













#### Step 25



M3x10

Jun 12, 2018 erratum aler