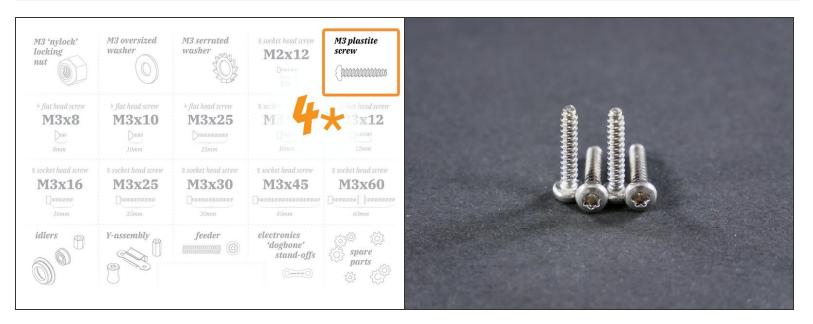

#### Step 2

M3x15 plastite screw

- As usual, don't over-tighten ;-)
- These are specialty 'plastite' screws that resist vibrations. Tightening too much will only damage your parts.