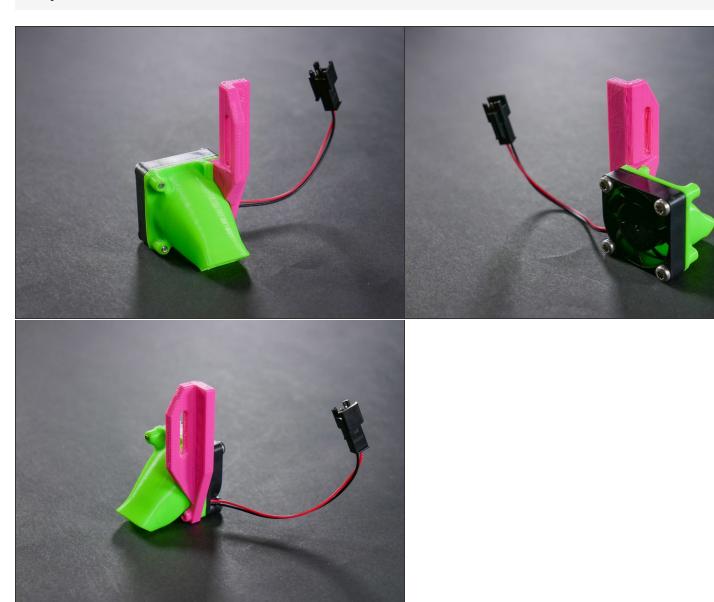

#### Step 10 — 4 Install the Left Filament Fan

#### Step 11

M3x12

M3x12

#### ↑ Do NOT over-tighten.

- There's absolutely no need to tighten the screw with all your force. You could break your fan mount or even pull out the brass threaded insert from the x carriage.
- The springiness of the part will provide some pressure to resist vibrations, butonly if you do not overtighten the screw.
- (M3x12)