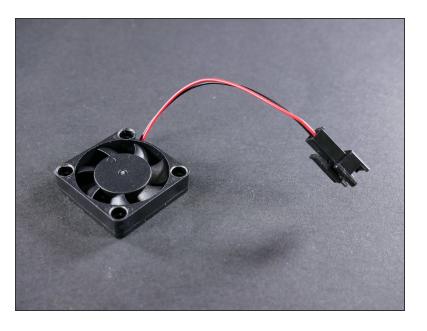

1 — 4 Prep the Left Filament Fan



#### Step 2



M3x15 plastite screw













- As usual, don't over-tighten ;-)
- These are specialty 'plastite' screws that resist vibrations. Tightening too much will only damage your parts.

# Step 9 — It's done!



#### Step 10 — 4 Install the Left Filament Fan



#### Step 11



M3x12



M3x12



#### ↑ Do NOT over-tighten.

- There's absolutely no need to tighten the screw with all your force. You could break your fan mount or even pull out the brass threaded insert from the x carriage.
- The springiness of the part will provide some pressure to resist vibrations, butonly if you do not overtighten the screw.
- (M3x12)





⚠ Leave the zip tie a bit loose. The wire should be able toslide.

# Step 16 — It's done!



Step 17 — 4 Prep the Z Probe





Plastite screws













#### Step 25



M3x10

Jun 12, 2018 erratum alert: If you don't see any M3x10 in your kit, please use M3x12. They'll work just fine.











# Step 31 — It's done!



Marvel at your skills of assemblage.

#### Step 32 — ↓ Install the Z Probe



#### Step 33



M3x12



M3x12





- M3x12
- Preferably, tighten in the 'down' position.
- Only tighten this screw **lightly**.

# Step 37 — It's done!



#### Step 38 — ▶ Video: JellyBOX 2 Build: X Mechanical Checkpoint #2



► Video: JellyBOX 2 Build: X Mechanical Checkpoint #2

# **What's Next?**

Get back to the <u>► Makers Kit Build Flow</u> and continue with the next guide.