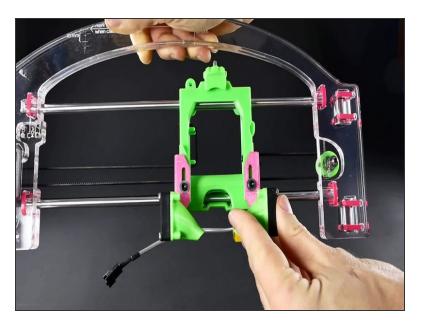

#### Step 38 — ▶ Video: JellyBOX 2 Build: X Mechanical Checkpoint #2

► Video: JellyBOX 2 Build: X Mechanical Checkpoint #2