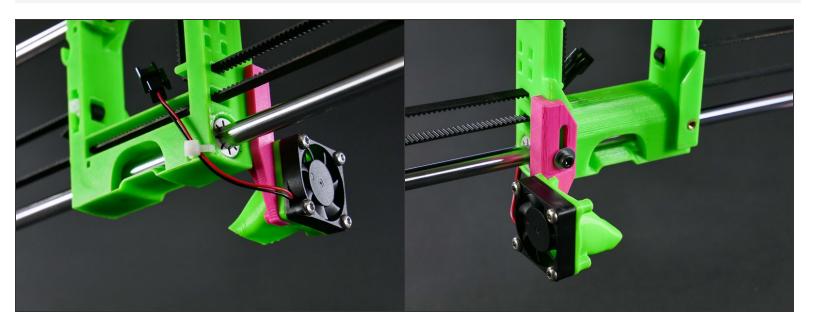

#### Step 10 — 4 Install the Left Filament Fan

#### Step 11

M3x12

M3x12

#### ↑ Do NOT over-tighten.

- There's absolutely no need to tighten the screw with all your force. You could break your fan mount or even pull out the brass threaded insert from the x carriage.
- The springiness of the part will provide some pressure to resist vibrations, butonly if you do not overtighten the screw.
- (M3x12)

⚠ Leave the zip tie a bit loose. The wire should be able toslide.