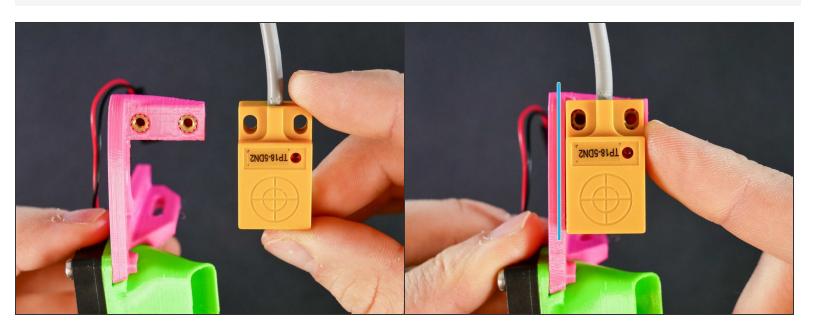

#### Step 32 — ↓ Install the Z Probe

#### Step 33

M3x12

M3x12

- M3x12
- Preferably, tighten in the 'down' position.
- Only tighten this screw **lightly**.