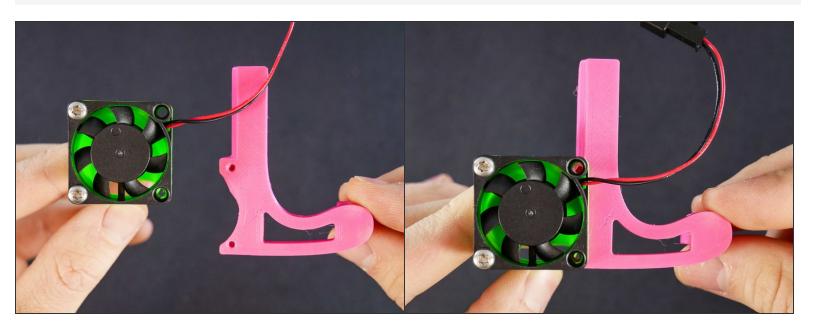

Fan



#### Step 2



M3x15 plastite screw













- As usual, don't over-tighten ;-)
- These are specialty 'plastite' screws that resist vibrations. Tightening too much will only damage your parts.

# Step 9 — It's done!



#### Step 10 — 4 Install the Left Filament Fan



#### Step 11



M3x12



M3x12



#### ↑ Do NOT over-tighten.

- There's absolutely no need to tighten the screw with all your force. You could break your fan mount or even pull out the brass threaded insert from the x carriage.
- The springiness of the part will provide some pressure to resist vibrations, butonly if you do not overtighten the screw.
- (M3x12)





⚠ Leave the zip tie a bit loose. The wire should be able toslide.

# Step 16 — It's done!



Step 17 — 4 Prep the Z Probe





Plastite screws













#### Step 25



M3x10

Jun 12, 2018 erratum alert: If you don't see any M3x10 in your kit, please use M3x12. They'll work just fine.











# Step 31 — It's done!



Marvel at your skills of assemblage.

#### Step 32 — ↓ Install the Z Probe



#### Step 33



M3x12



M3x12





- M3x12
- Preferably, tighten in the 'down' position.
- Only tighten this screw **lightly**.

# Step 37 — It's done!



#### Step 38 — ▶ Video: JellyBOX 2 Build: X Mechanical Checkpoint #2



► Video: JellyBOX 2 Build: X Mechanical Checkpoint #2

# **What's Next?**

Get back to the <u>► Makers Kit Build Flow</u> and continue with the next guide.