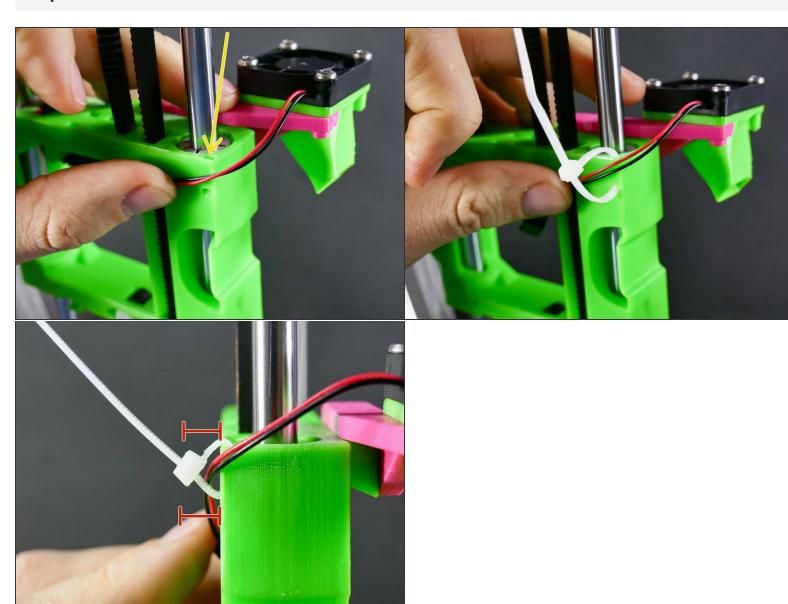

#### **INTRODUCTION**

Not the guide you are looking for?

Go back to the <u>**← Makers Kit Build Flow.**</u>

#### Step 1 — 4 Prep the Left Filament Fan



#### Step 2



M3x15 plastite screw













- As usual, don't over-tighten ;-)
- These are specialty 'plastite' screws that resist vibrations. Tightening too much will only damage your parts.

# Step 9 — It's done!



#### Step 10 — 4 Install the Left Filament Fan



#### Step 11



M3x12



M3x12



#### ↑ Do NOT over-tighten.

- There's absolutely no need to tighten the screw with all your force. You could break your fan mount or even pull out the brass threaded insert from the x carriage.
- The springiness of the part will provide some pressure to resist vibrations, butonly if you do not overtighten the screw.
- (M3x12)





⚠ Leave the zip tie a bit loose. The wire should be able toslide.

# Step 16 — It's done!



Step 17 — 4 Prep the Z Probe





Plastite screws













#### Step 25



M3x10

Jun 12, 2018 erratum alert: If you don't see any M3x10 in your kit, please use M3x12. They'll work just fine.











# Step 31 — It's done!



Marvel at your skills of assemblage.

#### Step 32 — ↓ Install the Z Probe



#### Step 33



M3x12



M3x12





- M3x12
- Preferably, tighten in the 'down' position.
- Only tighten this screw **lightly**.

# Step 37 — It's done!



#### Step 38 — ▶ Video: JellyBOX 2 Build: X Mechanical Checkpoint #2



► Video: JellyBOX 2 Build: X Mechanical Checkpoint #2

# **What's Next?**

Get back to the <u>► Makers Kit Build Flow</u> and continue with the next guide.