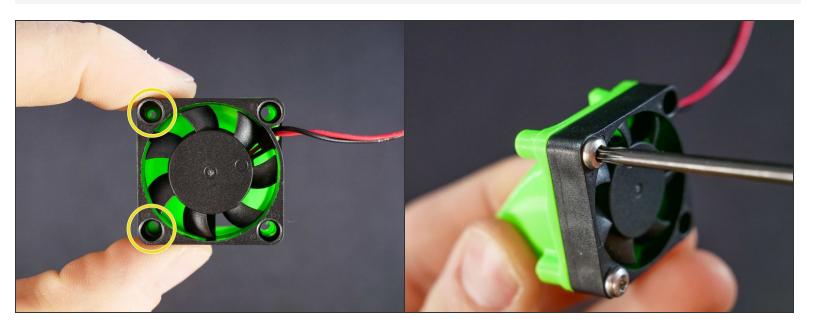

#### Step 2

M3x15 plastite screw

- As usual, don't over-tighten ;-)
- These are specialty 'plastite' screws that resist vibrations. Tightening too much will only damage your parts.