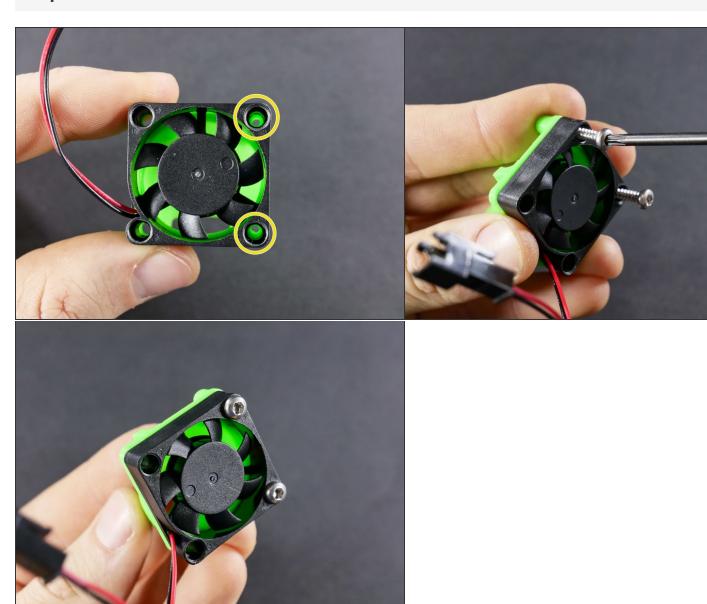

#### Step 1 — 4 Prep the Left Filament Fan

#### Step 2

M3x15 plastite screw

- As usual, don't over-tighten ;-)
- These are specialty 'plastite' screws that resist vibrations. Tightening too much will only damage your parts.