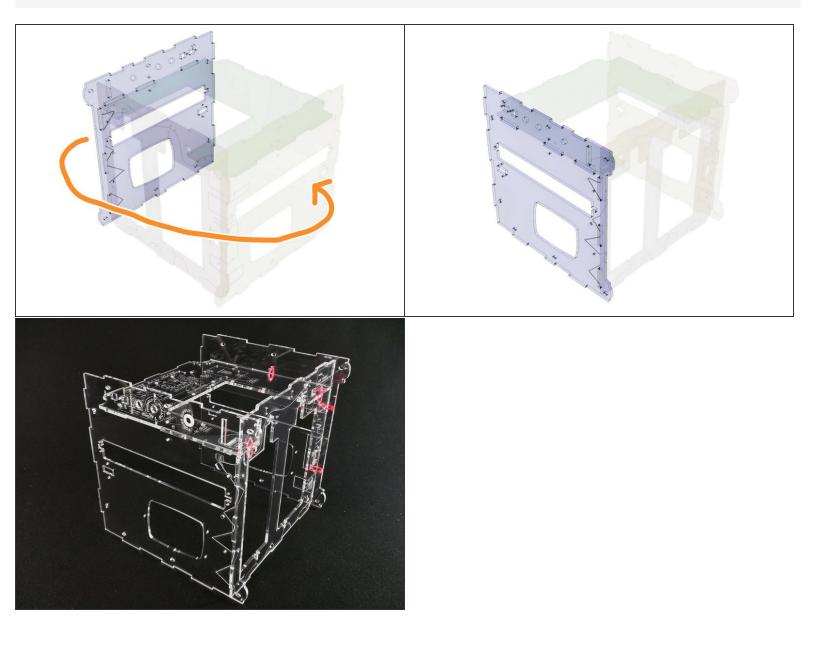

# **Build the Basic Frame**

Build the Basic Frame



## INTRODUCTION

Not the guide you are looking for?

Go back to the <u>► Makers Kit Build Flow.</u>

#### Step 1 — Build the Basic Frame



#### Step 2





Erratum: from late July, 2018, the Left and Right pieces feature just an \_etching\_ in place of the former window.

• The side windows make no sense anymore once the Front Door has come to town.

#### Step 4



Erratum: from late July, 2018, the Left and Right pieces feature just an \_etching\_ in place of the former window.

• The side windows make no sense anymore once the Front Door has come to town.

#### Step 5 — Build the Basic Frame





## Step 7





#### Step 9











## Step 14





#### Step 16



# What's Next?

Get back to the <u>**Makers Kit Build Flow</u>** and continue with the next guide.</u>