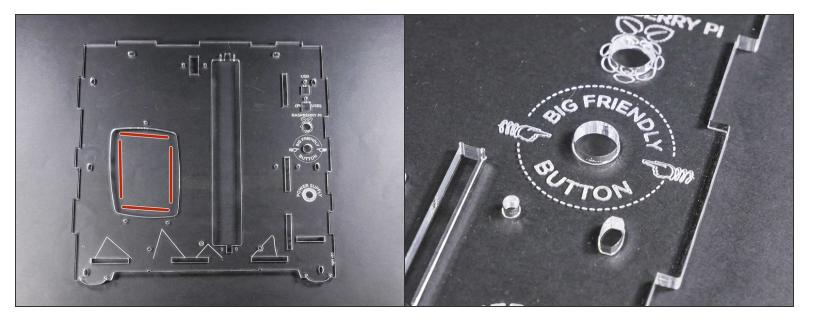

#### Step 2

Erratum: from late July, 2018, the Left and Right pieces feature just an \_etching\_ in place of the former window.

• The side windows make no sense anymore once the Front Door has come to town.

#### Step 4

Erratum: from late July, 2018, the Left and Right pieces feature just an \_etching\_ in place of the former window.

• The side windows make no sense anymore once the Front Door has come to town.