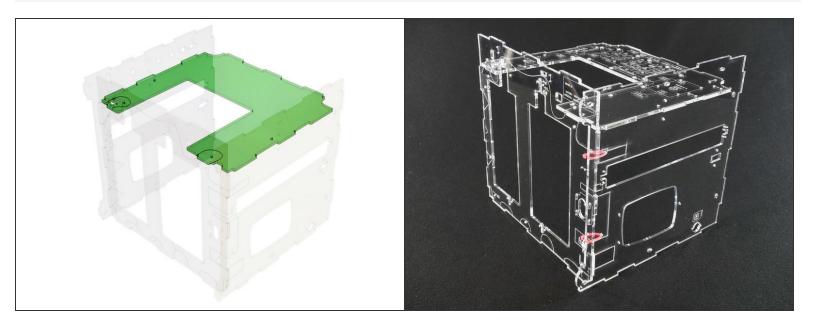

# **Build the Basic Frame**

Build the Basic Frame



## INTRODUCTION

Not the guide you are looking for?

Go back to the <u>► Makers Kit Build Flow.</u>

#### Step 1 — Build the Basic Frame



#### Step 2





Erratum: from late July, 2018, the Left and Right pieces feature just an \_etching\_ in place of the former window.

• The side windows make no sense anymore once the Front Door has come to town.

#### Step 4



Erratum: from late July, 2018, the Left and Right pieces feature just an \_etching\_ in place of the former window.

• The side windows make no sense anymore once the Front Door has come to town.

#### Step 5 — Build the Basic Frame





## Step 7





#### Step 9











## Step 14





#### Step 16



# What's Next?

Get back to the <u>**Makers Kit Build Flow</u>** and continue with the next guide.</u>