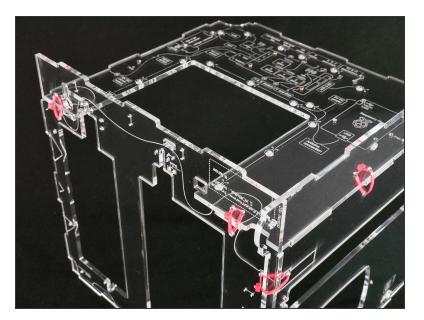

# **Build the Basic Frame**

Build the Basic Frame



## INTRODUCTION

Not the guide you are looking for?

Go back to the <u>► Makers Kit Build Flow.</u>

#### Step 1 — Build the Basic Frame



#### Step 2





Erratum: from late July, 2018, the Left and Right pieces feature just an \_etching\_ in place of the former window.

• The side windows make no sense anymore once the Front Door has come to town.

#### Step 4



Erratum: from late July, 2018, the Left and Right pieces feature just an \_etching\_ in place of the former window.

• The side windows make no sense anymore once the Front Door has come to town.

#### Step 5 — Build the Basic Frame





## Step 7





#### Step 9











## Step 14





#### Step 16



# What's Next?

Get back to the <u>**Makers Kit Build Flow</u>** and continue with the next guide.</u>