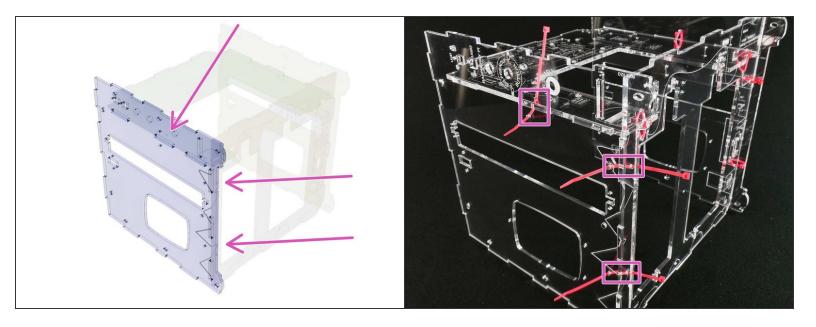

#### Step 2

Erratum: from late July, 2018, the Left and Right pieces feature just an \_etching\_ in place of the former window.

• The side windows make no sense anymore once the Front Door has come to town.

#### Step 4

Erratum: from late July, 2018, the Left and Right pieces feature just an \_etching\_ in place of the former window.

• The side windows make no sense anymore once the Front Door has come to town.