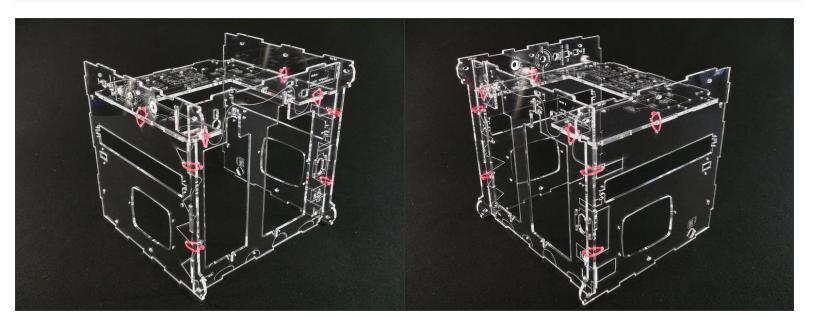

# **Build the Basic Frame**

Build the Basic Frame



## INTRODUCTION

Not the guide you are looking for?

Go back to the <u>► Makers Kit Build Flow.</u>

#### Step 1 — Build the Basic Frame



#### Step 2





Erratum: from late July, 2018, the Left and Right pieces feature just an \_etching\_ in place of the former window.

• The side windows make no sense anymore once the Front Door has come to town.

#### Step 4



Erratum: from late July, 2018, the Left and Right pieces feature just an \_etching\_ in place of the former window.

• The side windows make no sense anymore once the Front Door has come to town.

#### Step 5 — Build the Basic Frame





## Step 7





#### Step 9











## Step 14





#### Step 16



# What's Next?

Get back to the <u>**Makers Kit Build Flow</u>** and continue with the next guide.</u>