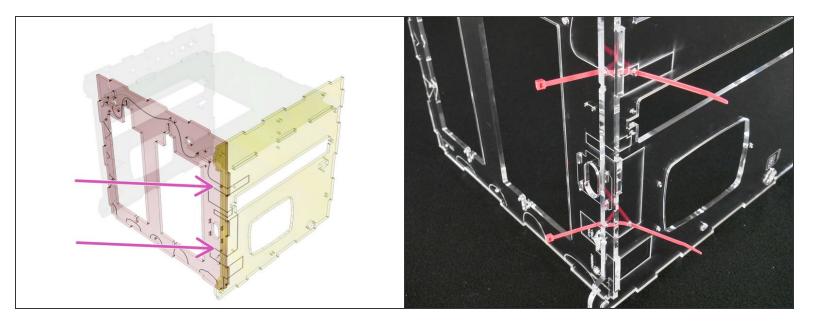

# **Build the Basic Frame**

Build the Basic Frame



## INTRODUCTION

Not the guide you are looking for?

Go back to the <u>► Makers Kit Build Flow.</u>

#### Step 1 — Build the Basic Frame



#### Step 2





Erratum: from late July, 2018, the Left and Right pieces feature just an \_etching\_ in place of the former window.

• The side windows make no sense anymore once the Front Door has come to town.

#### Step 4



Erratum: from late July, 2018, the Left and Right pieces feature just an \_etching\_ in place of the former window.

• The side windows make no sense anymore once the Front Door has come to town.

#### Step 5 — Build the Basic Frame





## Step 7





#### Step 9











## Step 14





#### Step 16



# What's Next?

Get back to the <u>**Makers Kit Build Flow</u>** and continue with the next guide.</u>