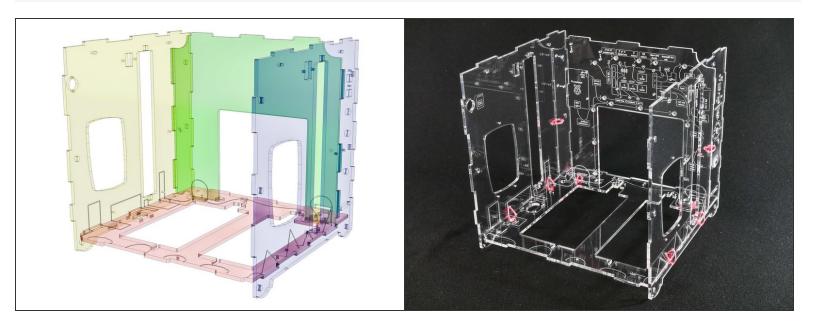

# **Build the Basic Frame**

Build the Basic Frame



## INTRODUCTION

Not the guide you are looking for?

Go back to the <u>► Makers Kit Build Flow.</u>

#### Step 1 — Build the Basic Frame



#### Step 2





Erratum: from late July, 2018, the Left and Right pieces feature just an \_etching\_ in place of the former window.

• The side windows make no sense anymore once the Front Door has come to town.

#### Step 4



Erratum: from late July, 2018, the Left and Right pieces feature just an \_etching\_ in place of the former window.

• The side windows make no sense anymore once the Front Door has come to town.

#### Step 5 — Build the Basic Frame





## Step 7





#### Step 9











## Step 14





#### Step 16



# What's Next?

Get back to the <u>**Makers Kit Build Flow</u>** and continue with the next guide.</u>