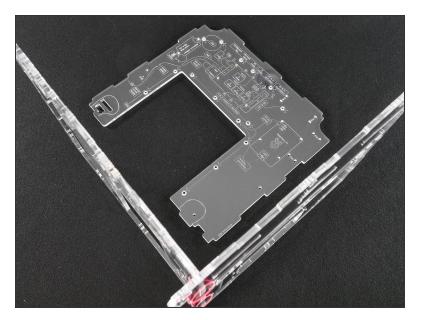

# **Build the Basic Frame**

Build the Basic Frame



## INTRODUCTION

Not the guide you are looking for?

Go back to the <u>► Makers Kit Build Flow.</u>

#### Step 1 — Build the Basic Frame



#### Step 2





Erratum: from late July, 2018, the Left and Right pieces feature just an \_etching\_ in place of the former window.

• The side windows make no sense anymore once the Front Door has come to town.

#### Step 4



Erratum: from late July, 2018, the Left and Right pieces feature just an \_etching\_ in place of the former window.

• The side windows make no sense anymore once the Front Door has come to town.

#### Step 5 — Build the Basic Frame





## Step 7





#### Step 9











## Step 14





#### Step 16



# What's Next?

Get back to the <u>**Makers Kit Build Flow</u>** and continue with the next guide.</u>