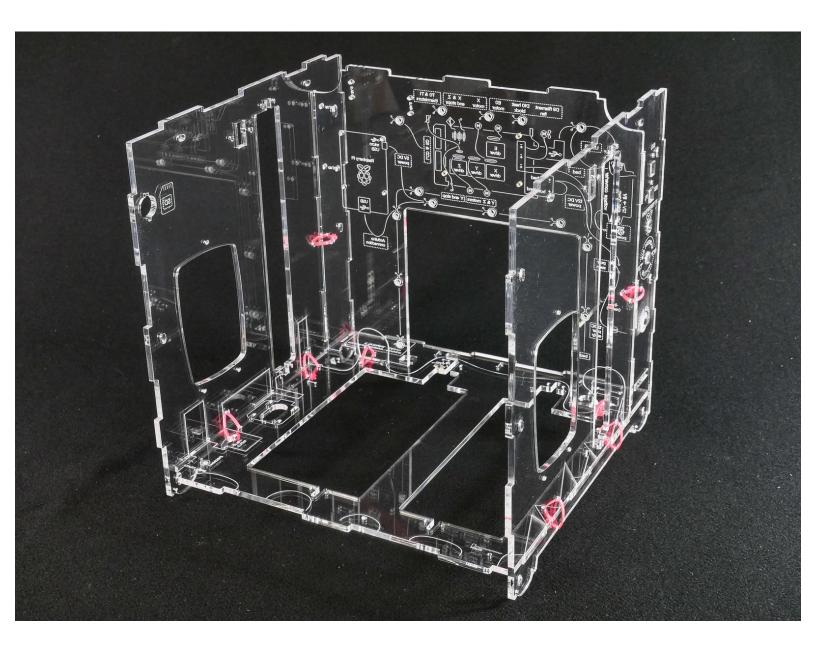

# **Build the Basic Frame**

Build the Basic Frame



## INTRODUCTION

Not the guide you are looking for?

Go back to the <u>► Makers Kit Build Flow.</u>

#### Step 1 — Build the Basic Frame



#### Step 2





Erratum: from late July, 2018, the Left and Right pieces feature just an \_etching\_ in place of the former window.

• The side windows make no sense anymore once the Front Door has come to town.

#### Step 4



Erratum: from late July, 2018, the Left and Right pieces feature just an \_etching\_ in place of the former window.

• The side windows make no sense anymore once the Front Door has come to town.

#### Step 5 — Build the Basic Frame





## Step 7





#### Step 9











## Step 14





#### Step 16



# What's Next?

Get back to the <u>**Makers Kit Build Flow</u>** and continue with the next guide.</u>