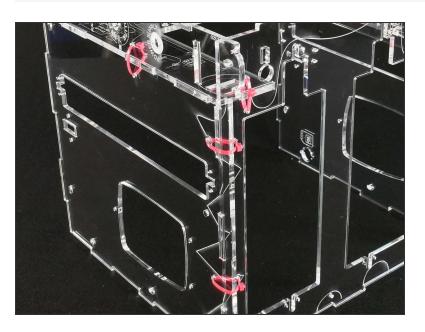

# **Build the Basic Frame**

Build the Basic Frame



## INTRODUCTION

Not the guide you are looking for?

Go back to the <u>► Makers Kit Build Flow.</u>

#### Step 1 — Build the Basic Frame



#### Step 2





Erratum: from late July, 2018, the Left and Right pieces feature just an \_etching\_ in place of the former window.

• The side windows make no sense anymore once the Front Door has come to town.

#### Step 4



Erratum: from late July, 2018, the Left and Right pieces feature just an \_etching\_ in place of the former window.

• The side windows make no sense anymore once the Front Door has come to town.

#### Step 5 — Build the Basic Frame





## Step 7





#### Step 9











## Step 14





#### Step 16



# What's Next?

Get back to the <u>**Makers Kit Build Flow</u>** and continue with the next guide.</u>