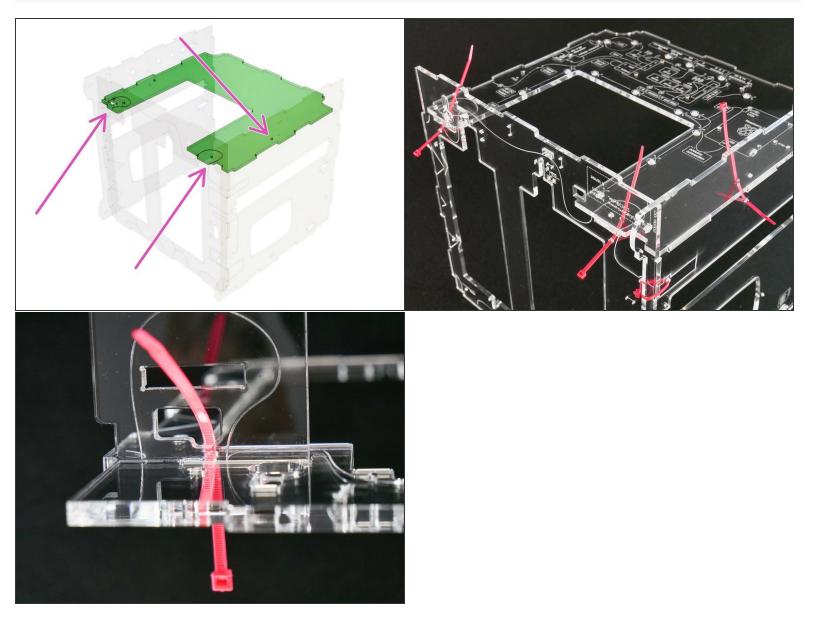

# **Build the Basic Frame**

Build the Basic Frame



## INTRODUCTION

Not the guide you are looking for?

Go back to the <u>► Makers Kit Build Flow.</u>

#### Step 1 — Build the Basic Frame



#### Step 2





Erratum: from late July, 2018, the Left and Right pieces feature just an \_etching\_ in place of the former window.

• The side windows make no sense anymore once the Front Door has come to town.

#### Step 4



Erratum: from late July, 2018, the Left and Right pieces feature just an \_etching\_ in place of the former window.

• The side windows make no sense anymore once the Front Door has come to town.

#### Step 5 — Build the Basic Frame





## Step 7





#### Step 9











## Step 14





#### Step 16



# What's Next?

Get back to the <u>**Makers Kit Build Flow</u>** and continue with the next guide.</u>