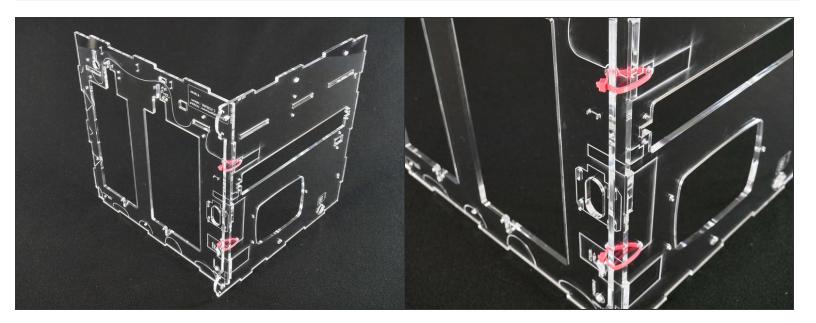

# **Build the Basic Frame**

Build the Basic Frame



## INTRODUCTION

Not the guide you are looking for?

Go back to the <u>► Makers Kit Build Flow.</u>

#### Step 1 — Build the Basic Frame



#### Step 2





Erratum: from late July, 2018, the Left and Right pieces feature just an \_etching\_ in place of the former window.

• The side windows make no sense anymore once the Front Door has come to town.

#### Step 4



Erratum: from late July, 2018, the Left and Right pieces feature just an \_etching\_ in place of the former window.

• The side windows make no sense anymore once the Front Door has come to town.

#### Step 5 — Build the Basic Frame





## Step 7





#### Step 9











## Step 14





#### Step 16



# What's Next?

Get back to the <u>**Makers Kit Build Flow</u>** and continue with the next guide.</u>