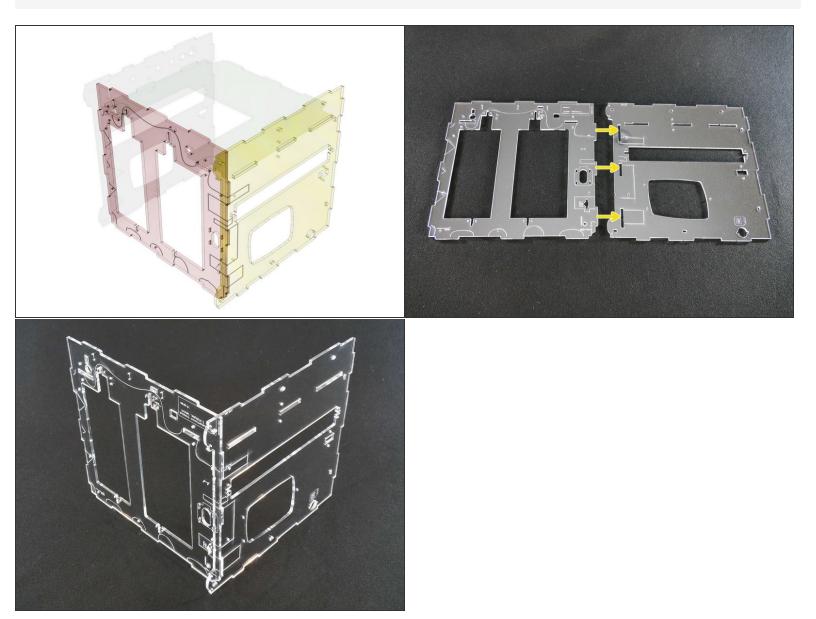

# **Build the Basic Frame**

Build the Basic Frame



## INTRODUCTION

Not the guide you are looking for?

Go back to the <u>► Makers Kit Build Flow.</u>

#### Step 1 — Build the Basic Frame



#### Step 2





Erratum: from late July, 2018, the Left and Right pieces feature just an \_etching\_ in place of the former window.

• The side windows make no sense anymore once the Front Door has come to town.

#### Step 4



Erratum: from late July, 2018, the Left and Right pieces feature just an \_etching\_ in place of the former window.

• The side windows make no sense anymore once the Front Door has come to town.

#### Step 5 — Build the Basic Frame





## Step 7





#### Step 9











## Step 14





#### Step 16



# What's Next?

Get back to the <u>**Makers Kit Build Flow</u>** and continue with the next guide.</u>