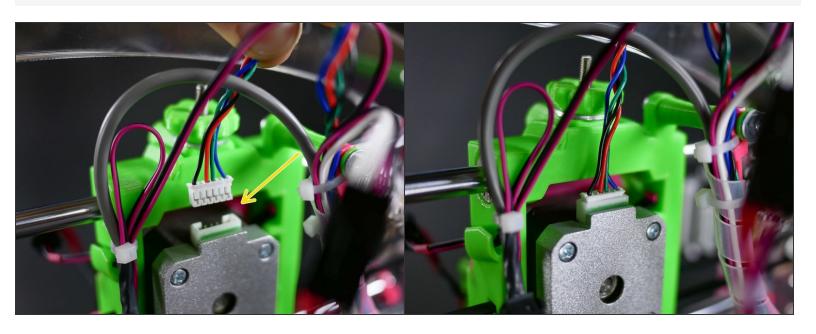

#### Step 2 — Connect the wires

- Anytime you insert the extruder, you need to connect3 wires:
  - Hotend fan
  - Hotend
  - E motor

This document was generated on 2021-12-24 08:27:00 AM (MST).