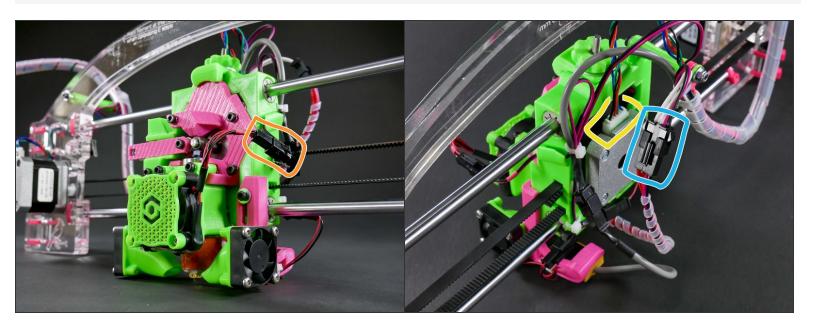

#### Step 2 — Connect the wires

- Anytime you insert the extruder, you need to connect3 wires:
  - Hotend fan
  - Hotend
  - E motor

This document was generated on 2021-12-24 08:27:00 AM (MST).

# Step 3