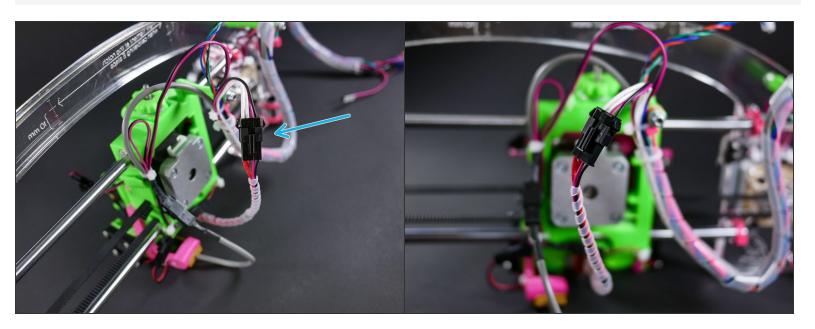

#### Step 2 — Connect the wires

- Anytime you insert the extruder, you need to connect3 wires:
  - Hotend fan
  - Hotend
  - E motor

This document was generated on 2021-12-24 08:27:00 AM (MST).