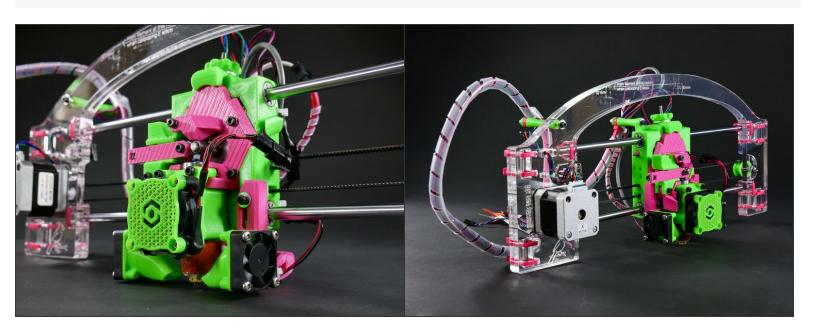

# **Insert and Connect the Extruder**



### **INTRODUCTION**

Not the guide you are looking for?

Go back to the <u>**к− Easy Kit Build Flow.**</u>

#### Step 1 — ▶ Video: Insert the Extruder (mid-build)



- ► Video: Insert the Extruder (mid-build)
- This is a good time to learn how to insert the extruder!

#### Step 2 — Connect the wires



- Anytime you insert the extruder, you need to connect3 wires:
  - Hotend fan
  - Hotend
  - E motor

This document was generated on 2021-12-24 08:27:00 AM (MST).

# Step 3



# Step 4



### Step 5



# Step 6 — Looking good!



#### Step 7 — ▶ Video: X Mechanical Checkpoint #3



■ Video: X Mechanical Checkpoint #3

### What's Next?

Get back to the <u>**► Easy Kit Build Flow</u>** and continue with the next guide.</u>