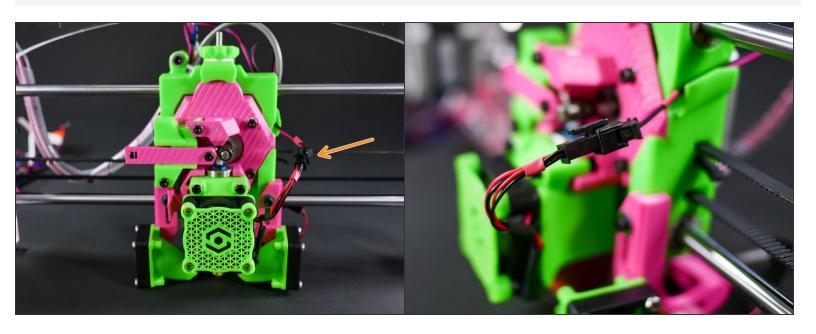

# **Insert and Connect the Extruder**



### **INTRODUCTION**

Not the guide you are looking for?

Go back to the <u>**к− Easy Kit Build Flow.**</u>

#### Step 1 — ▶ Video: Insert the Extruder (mid-build)



- ► Video: Insert the Extruder (mid-build)
- This is a good time to learn how to insert the extruder!

#### Step 2 — Connect the wires



- Anytime you insert the extruder, you need to connect3 wires:
  - Hotend fan
  - Hotend
  - E motor

This document was generated on 2021-12-24 08:27:00 AM (MST).

# Step 3



# Step 4



### Step 5



# Step 6 — Looking good!



#### Step 7 — ▶ Video: X Mechanical Checkpoint #3



■ Video: X Mechanical Checkpoint #3

### What's Next?

Get back to the <u>**► Easy Kit Build Flow</u>** and continue with the next guide.</u>