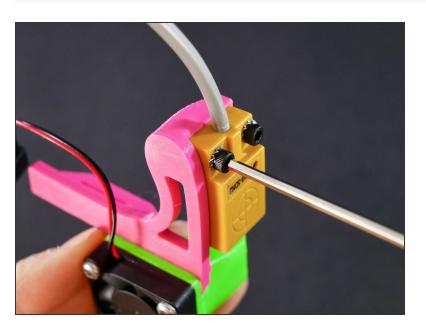

vibrations. Tightening too much will only damage your parts.

# Step 9 — It's done!



#### Step 10 — 4 Install the Left Filament Fan



#### Step 11



M3x12



M3x12



#### ↑ Do NOT over-tighten.

- There's absolutely no need to tighten the screw with all your force. You could break your fan mount or even pull out the brass threaded insert from the x carriage.
- The springiness of the part will provide some pressure to resist vibrations, butonly if you do not overtighten the screw.
- (M3x12)





⚠ Leave the zip tie a bit loose. The wire should be able toslide.

# Step 16 — It's done!



Step 17 — 4 Prep the Z Probe





Plastite screws













#### Step 25



M3x10

Jun 12, 2018 erratum alert: If you don't see any M3x10 in your kit, please use M3x12. They'll work just fine.











# Step 31 — It's done!



Marvel at your skills of assemblage.

#### Step 32 — ↓ Install the Z Probe



#### Step 33



M3x12



M3x12





- M3x12
- Preferably, tighten in the 'down' position.
- Only tighten this screw **lightly**.

# Step 37 — It's done!



#### Step 38 — ▶ Video: JellyBOX 2 Build: X Mechanical Checkpoint #2



➤ Video: JellyBOX 2 Build: X Mechanical Checkpoint #2

# **What's Next?**

Get back to the <u>**► Easy Kit Build Flow</u>** and continue with the next guide.</u>