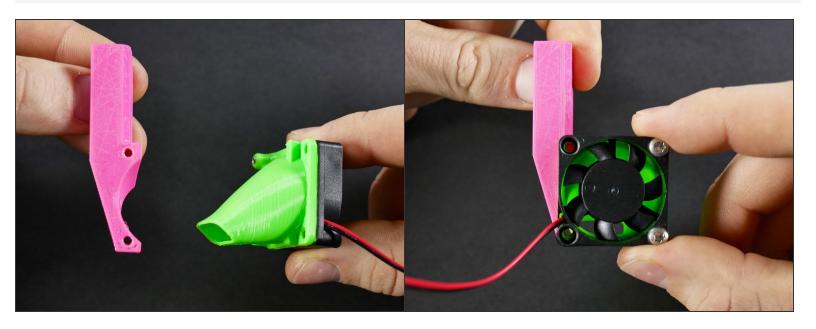

#### Step 1 — 4 Prep the Left Filament Fan

#### Step 2

M3x15 plastite screw

- As usual, don't over-tighten ;-)
- These are specialty 'plastite' screws that resist vibrations. Tightening too much will only damage your parts.