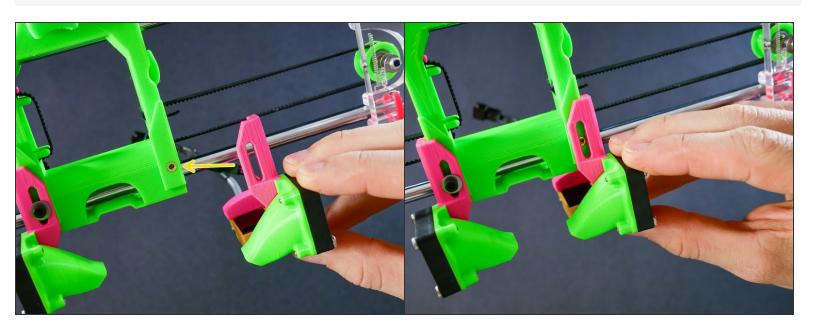

#### Step 10 — 4 Install the Left Filament Fan

#### Step 11

M3x12

M3x12

#### ↑ Do NOT over-tighten.

- There's absolutely no need to tighten the screw with all your force. You could break your fan mount or even pull out the brass threaded insert from the x carriage.
- The springiness of the part will provide some pressure to resist vibrations, butonly if you do not overtighten the screw.
- (M3x12)