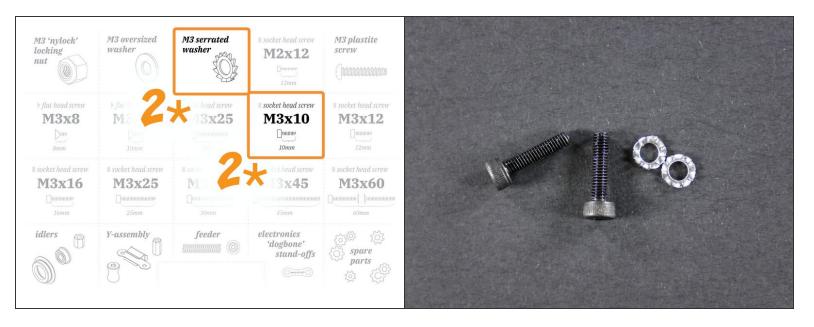

# Step 16 — It's done!

Step 17 — 4 Prep the Z Probe

Plastite screws

#### Step 25

M3x10

Jun 12, 2018 erratum alert: If you don't see any M3x10 in your kit, please use M3x12. They'll work just fine.