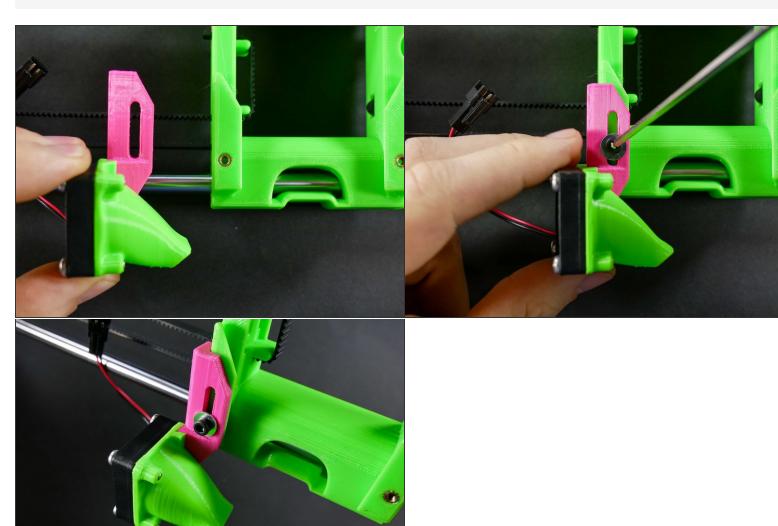

#### Step 10 — 4 Install the Left Filament Fan

#### Step 11

M3x12

M3x12

#### ↑ Do NOT over-tighten.

- There's absolutely no need to tighten the screw with all your force. You could break your fan mount or even pull out the brass threaded insert from the x carriage.
- The springiness of the part will provide some pressure to resist vibrations, butonly if you do not overtighten the screw.
- (M3x12)