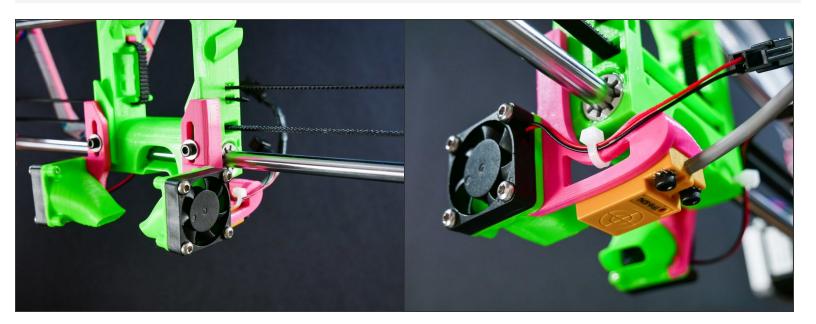

#### Step 10 — 4 Install the Left Filament Fan

#### Step 11

M3x12

M3x12

#### ↑ Do NOT over-tighten.

- There's absolutely no need to tighten the screw with all your force. You could break your fan mount or even pull out the brass threaded insert from the x carriage.
- The springiness of the part will provide some pressure to resist vibrations, butonly if you do not overtighten the screw.
- (M3x12)