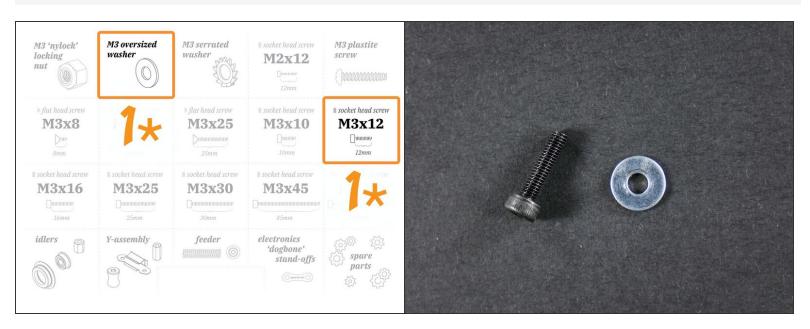

#### Step 11

M3x12

M3x12

#### ↑ Do NOT over-tighten.

- There's absolutely no need to tighten the screw with all your force. You could break your fan mount or even pull out the brass threaded insert from the x carriage.
- The springiness of the part will provide some pressure to resist vibrations, butonly if you do not overtighten the screw.
- (M3x12)