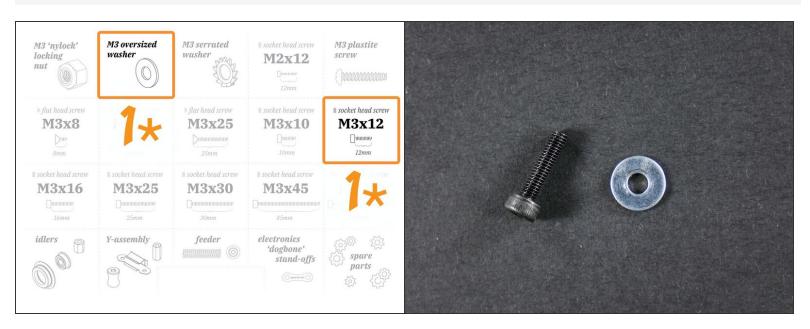

#### Step 33

M3x12

M3x12

- M3x12
- Preferably, tighten in the 'down' position.
- Only tighten this screw **lightly**.