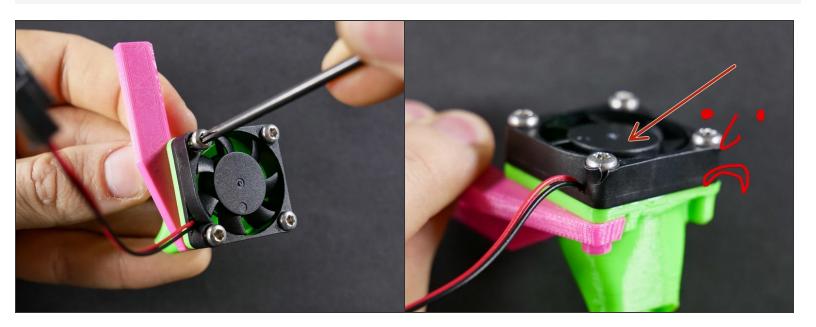

#### Step 1 — 4 Prep the Left Filament Fan

#### Step 2

M3x15 plastite screw

- As usual, don't over-tighten ;-)
- These are specialty 'plastite' screws that resist vibrations. Tightening too much will only damage your parts.