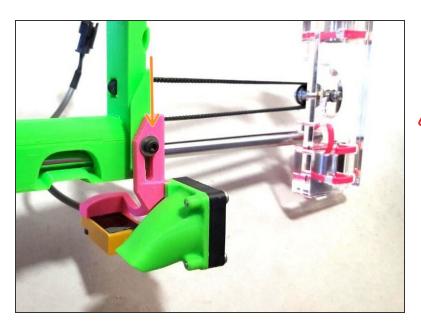

# Step 16 — It's done!

Step 17 — 4 Prep the Z Probe

Plastite screws

#### Step 25

M3x10

Jun 12, 2018 erratum alert: If you don't see any M3x10 in your kit, please use M3x12. They'll work just fine.

# Step 31 — It's done!

Marvel at your skills of assemblage.