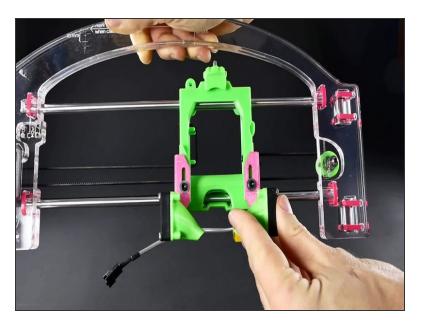

#### Step 1 — 4 Prep the Left Filament Fan

#### Step 2

M3x15 plastite screw

- As usual, don't over-tighten ;-)
- These are specialty 'plastite' screws that resist vibrations. Tightening too much will only damage your parts.