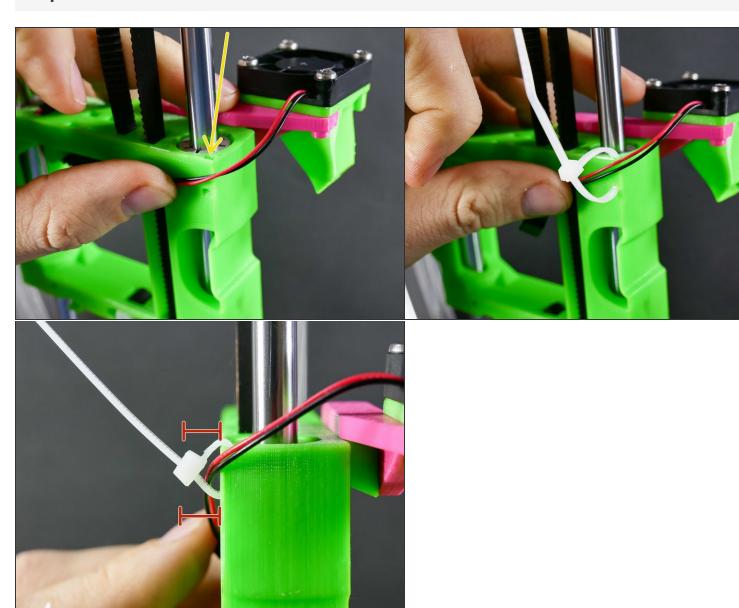

be



#### **INTRODUCTION**

Not the guide you are looking for?

Go back to the <u>**► Easy Kit Build Flow.**</u>

#### Step 1 — 4 Prep the Left Filament Fan



#### Step 2



M3x15 plastite screw













- As usual, don't over-tighten ;-)
- These are specialty 'plastite' screws that resist vibrations. Tightening too much will only damage your parts.

# Step 9 — It's done!



#### Step 10 — 4 Install the Left Filament Fan



#### Step 11



M3x12



M3x12



#### ↑ Do NOT over-tighten.

- There's absolutely no need to tighten the screw with all your force. You could break your fan mount or even pull out the brass threaded insert from the x carriage.
- The springiness of the part will provide some pressure to resist vibrations, butonly if you do not overtighten the screw.
- (M3x12)





⚠ Leave the zip tie a bit loose. The wire should be able toslide.

# Step 16 — It's done!



Step 17 — 4 Prep the Z Probe





Plastite screws













#### Step 25



M3x10

Jun 12, 2018 erratum alert: If you don't see any M3x10 in your kit, please use M3x12. They'll work just fine.











# Step 31 — It's done!



Marvel at your skills of assemblage.

#### Step 32 — ↓ Install the Z Probe



#### Step 33



M3x12



M3x12





- M3x12
- Preferably, tighten in the 'down' position.
- Only tighten this screw **lightly**.

# Step 37 — It's done!



#### Step 38 — ▶ Video: JellyBOX 2 Build: X Mechanical Checkpoint #2



➤ Video: JellyBOX 2 Build: X Mechanical Checkpoint #2

# **What's Next?**

Get back to the <u>**► Easy Kit Build Flow</u>** and continue with the next guide.</u>