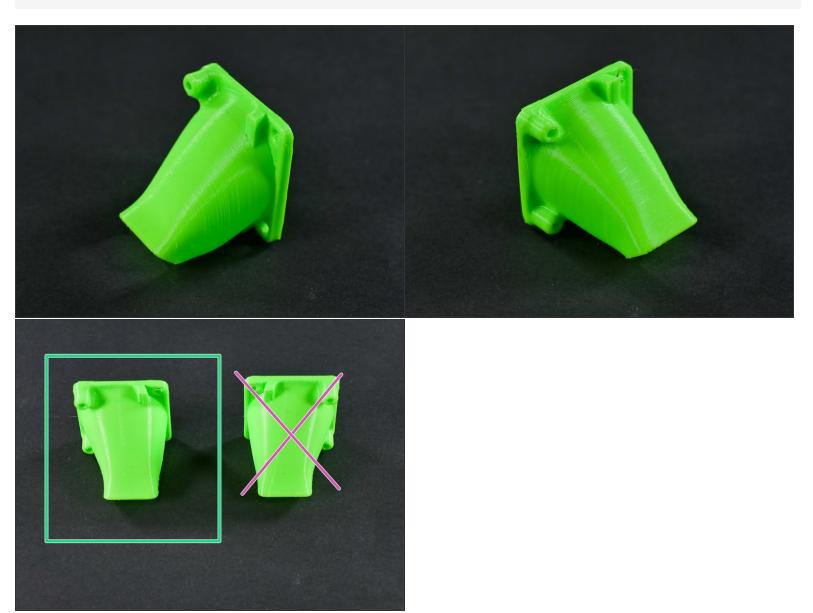

# X Assembly Fans and the Z Probe



#### **INTRODUCTION**

Not the guide you are looking for?

Go back to the <u>**► Easy Kit Build Flow.**</u>

#### Step 1 — 4 Prep the Left Filament Fan



#### Step 2



M3x15 plastite screw













- As usual, don't over-tighten ;-)
- These are specialty 'plastite' screws that resist vibrations. Tightening too much will only damage your parts.

# Step 9 — It's done!



#### Step 10 — 4 Install the Left Filament Fan



#### Step 11



M3x12



M3x12



#### ↑ Do NOT over-tighten.

- There's absolutely no need to tighten the screw with all your force. You could break your fan mount or even pull out the brass threaded insert from the x carriage.
- The springiness of the part will provide some pressure to resist vibrations, butonly if you do not overtighten the screw.
- (M3x12)





⚠ Leave the zip tie a bit loose. The wire should be able toslide.

# Step 16 — It's done!



Step 17 — 4 Prep the Z Probe





Plastite screws













#### Step 25



M3x10

Jun 12, 2018 erra