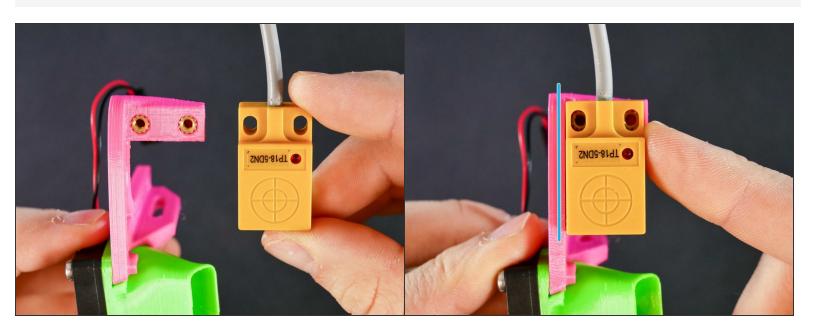

#### Step 32 — ↓ Install the Z Probe

#### Step 33

M3x12

M3x12

- M3x12
- Preferably, tighten in the 'down' position.
- Only tighten this screw **lightly**.