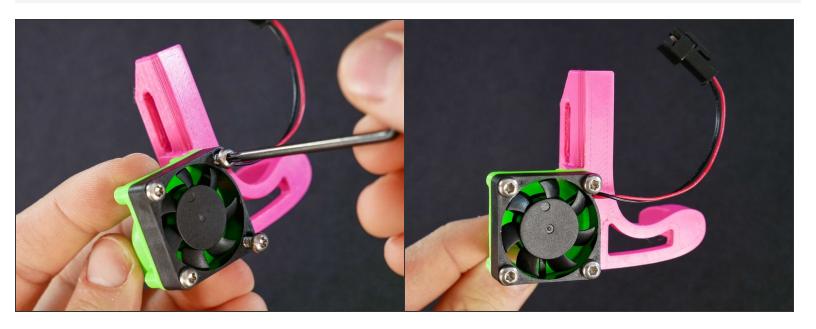

#### Step 1 — 4 Prep the Left Filament Fan

#### Step 2

M3x15 plastite screw

- As usual, don't over-tighten ;-)
- These are specialty 'plastite' screws that resist vibrations. Tightening too much will only damage your parts.