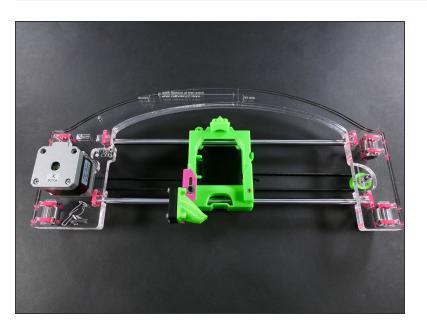

tall the Left Filament Fan



#### Step 11



M3x12



M3x12



#### ↑ Do NOT over-tighten.

- There's absolutely no need to tighten the screw with all your force. You could break your fan mount or even pull out the brass threaded insert from the x carriage.
- The springiness of the part will provide some pressure to resist vibrations, butonly if you do not overtighten the screw.
- (M3x12)





⚠ Leave the zip tie a bit loose. The wire should be able toslide.

# Step 16 — It's done!



Step 17 — 4 Prep the Z Probe





Plastite screws













#### Step 25



M3x10

Jun 12, 2018 erratum alert: If you don't see any M3x10 in your kit, please use M3x12. They'll work just fine.











# Step 31 — It's done!



Marvel at your skills of assemblage.

#### Step 32 — ↓ Install the Z Probe



#### Step 33



M3x12



M3x12





- M3x12
- Preferably, tighten in the 'down' position.
- Only tighten this screw **lightly**.

# Step 37 — It's done!



#### Step 38 — ▶ Video: JellyBOX 2 Build: X Mechanical Checkpoint #2



➤ Video: JellyBOX 2 Build: X Mechanical Checkpoint #2

# **What's Next?**

Get back to the <u>**► Easy Kit Build Flow</u>** and continue with the next guide.</u>