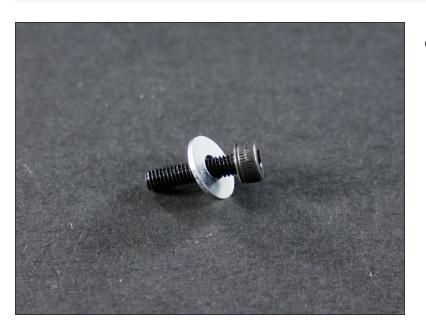

#### Step 2

M3x15 plastite screw

- As usual, don't over-tighten ;-)
- These are specialty 'plastite' screws that resist vibrations. Tightening too much will only damage your parts.