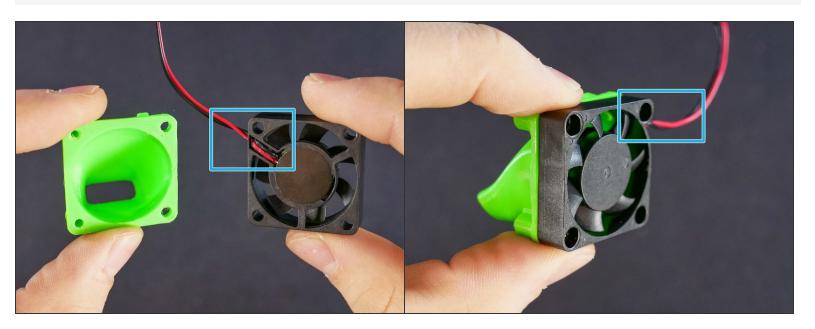

ent Fan



#### Step 2



M3x15 plastite screw













- As usual, don't over-tighten ;-)
- These are specialty 'plastite' screws that resist vibrations. Tightening too much will only damage your parts.

# Step 9 — It's done!



#### Step 10 — 4 Install the Left Filament Fan



#### Step 11



M3x12



M3x12



#### ↑ Do NOT over-tighten.

- There's absolutely no need to tighten the screw with all your force. You could break your fan mount or even pull out the brass threaded insert from the x carriage.
- The springiness of the part will provide some pressure to resist vibrations, butonly if you do not overtighten the screw.
- (M3x12)





⚠ Leave the zip tie a bit loose. The wire should be able toslide.

# Step 16 — It's done!



Step 17 — 4 Prep the Z Probe





Plastite screws













#### Step 25



M3x10

Jun 12, 2018 erratum alert: If you don't see any M3x10 in your kit, please use M3x12. They'll work just fine.











# Step 31 — It's done!



Marvel at your skills of assemblage.

#### Step 32 — ↓ Install the Z Probe



#### Step 33



M3x12



M3x12





- M3x12
- Preferably, tighten in the 'down' position.
- Only tighten this screw **lightly**.

# Step 37 — It's done!



#### Step 38 — ▶ Video: JellyBOX 2 Build: X Mechanical Checkpoint #2



➤ Video: JellyBOX 2 Build: X Mechanical Checkpoint #2

# **What's Next?**

Get back to the <u>**► Easy Kit Build Flow</u>** and continue with the next guide.</u>