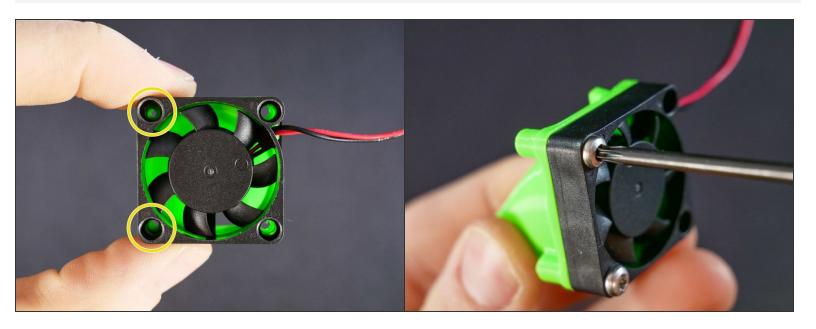

#### Step 2

M3x15 plastite screw

- As usual, don't over-tighten ;-)
- These are specialty 'plastite' screws that resist vibrations. Tightening too much will only damage your parts.