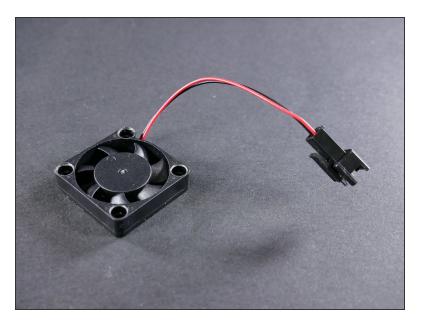

1 — 4 Prep the Left Filament Fan



#### Step 2



M3x15 plastite screw













- As usual, don't over-tighten ;-)
- These are specialty 'plastite' screws that resist vibrations. Tightening too much will only damage your parts.

# Step 9 — It's done!



#### Step 10 — 4 Install the Left Filament Fan



#### Step 11



M3x12



M3x12



#### ↑ Do NOT over-tighten.

- There's absolutely no need to tighten the screw with all your force. You could break your fan mount or even pull out the brass threaded insert from the x carriage.
- The springiness of the part will provide some pressure to resist vibrations, butonly if you do not overtighten the screw.
- (M3x12)





⚠ Leave the zip tie a bit loose. The wire should be able toslide.

# Step 16 — It's done!



Step 17 — 4 Prep the Z Probe





Plastite screws













#### Step 25



M3x10

Jun 12, 2018 erratum alert: If you don't see any M3x10 in your kit, please use M3x12. They'll work just fine.











# Step 31 — It's done!



Marvel at your skills of assemblage.

#### Step 32 — ↓ Install the Z Probe



#### Step 33



M3x12



M3x12





- M3x12
- Preferably, tighten in the 'down' position.
- Only tighten this screw **lightly**.

# Step 37 — It's done!



#### Step 38 — ▶ Video: JellyBOX 2 Build: X Mechanical Checkpoint #2



➤ Video: JellyBOX 2 Build: X Mechanical Checkpoint #2

# **What's Next?**

Get back to the <u>**► Easy Kit Build Flow</u>** and continue with the next guide.</u>