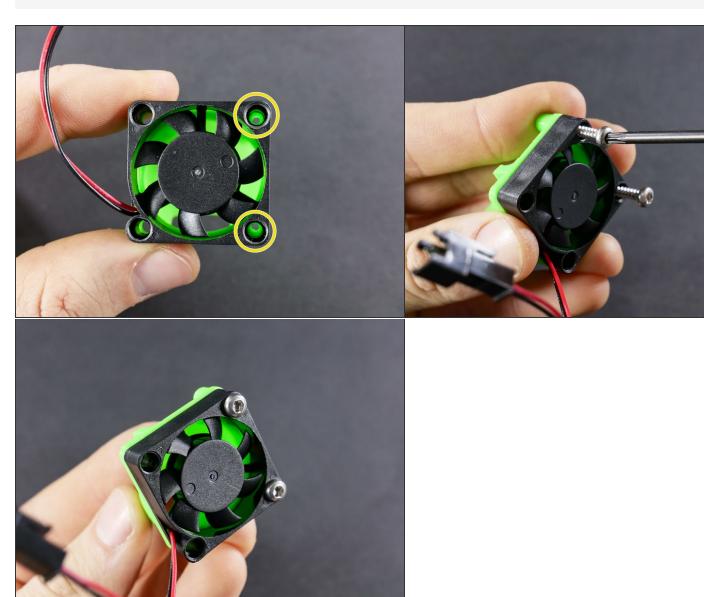

#### Step 1 — 4 Prep the Left Filament Fan

#### Step 2

M3x15 plastite screw

- As usual, don't over-tighten ;-)
- These are specialty 'plastite' screws that resist vibrations. Tightening too much will only damage your parts.