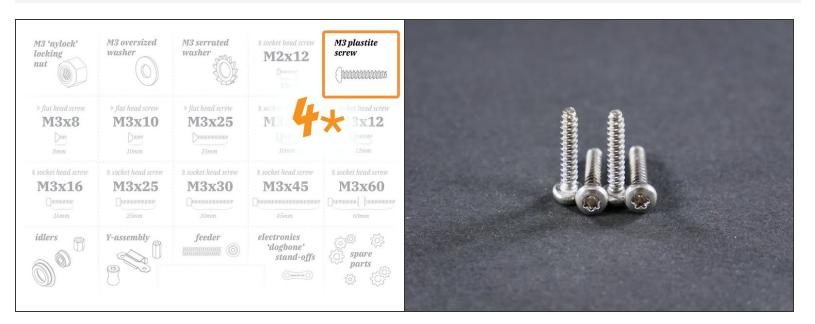

#### Step 2

M3x15 plastite screw

- As usual, don't over-tighten ;-)
- These are specialty 'plastite' screws that resist vibrations. Tightening too much will only damage your parts.