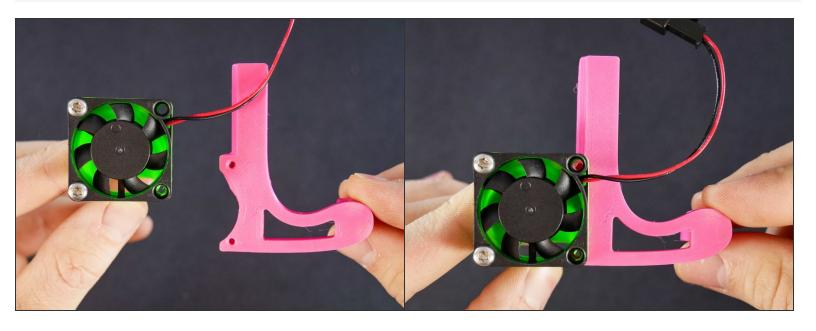

Fan



#### Step 2



M3x15 plastite screw













- As usual, don't over-tighten ;-)
- These are specialty 'plastite' screws that resist vibrations. Tightening too much will only damage your parts.

# Step 9 — It's done!



#### Step 10 — 4 Install the Left Filament Fan



#### Step 11



M3x12



M3x12



#### ↑ Do NOT over-tighten.

- There's absolutely no need to tighten the screw with all your force. You could break your fan mount or even pull out the brass threaded insert from the x carriage.
- The springiness of the part will provide some pressure to resist vibrations, butonly if you do not overtighten the screw.
- (M3x12)





⚠ Leave the zip tie a bit loose. The wire should be able toslide.

# Step 16 — It's done!



Step 17 — 4 Prep the Z Probe





Plastite screws













#### Step 25



M3x10

Jun 12, 2018 erratum alert: If you don't see any M3x10 in your kit, please use M3x12. They'll work just fine.











# Step 31 — It's done!



Marvel at your skills of assemblage.

#### Step 32 — ↓ Install the Z Probe



#### Step 33



M3x12



M3x12





- M3x12
- Preferably, tighten in the 'down' position.
- Only tighten this screw **lightly**.

# Step 37 — It's done!



#### Step 38 — ▶ Video: JellyBOX 2 Build: X Mechanical Checkpoint #2



➤ Video: JellyBOX 2 Build: X Mechanical Checkpoint #2

# **What's Next?**

Get back to the <u>**► Easy Kit Build Flow</u>** and continue with the next guide.</u>