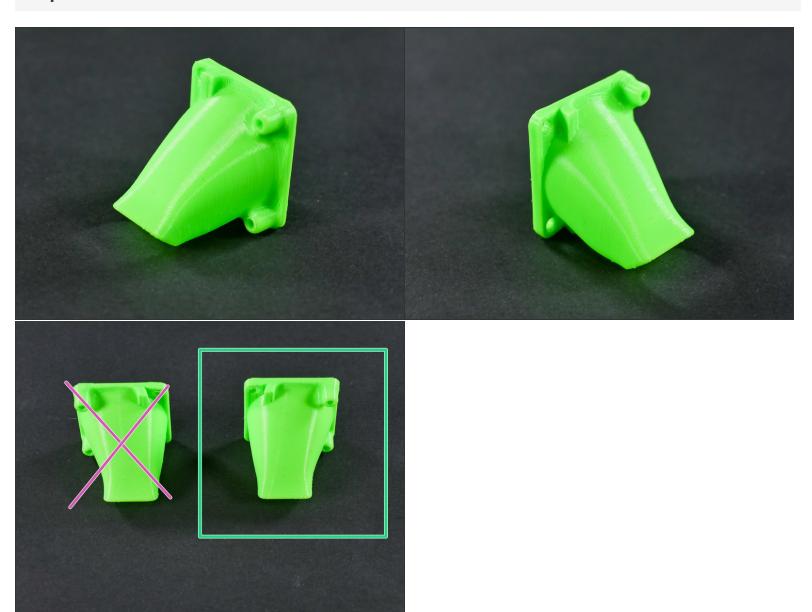

ilament Fan



#### Step 2



M3x15 plastite screw













- As usual, don't over-tighten ;-)
- These are specialty 'plastite' screws that resist vibrations. Tightening too much will only damage your parts.

# Step 9 — It's done!



#### Step 10 — 4 Install the Left Filament Fan



#### Step 11



M3x12



M3x12



#### ↑ Do NOT over-tighten.

- There's absolutely no need to tighten the screw with all your force. You could break your fan mount or even pull out the brass threaded insert from the x carriage.
- The springiness of the part will provide some pressure to resist vibrations, butonly if you do not overtighten the screw.
- (M3x12)





⚠ Leave the zip tie a bit loose. The wire should be able toslide.

# Step 16 — It's done!



Step 17 — 4 Prep the Z Probe





Plastite screws













#### Step 25



M3x10

Jun 12, 2018 erratum alert: If you don't see any M3x10 in your kit, please use M3x12. They'll work just fine.











# Step 31 — It's done!



Marvel at your skills of assemblage.

#### Step 32 — ↓ Install the Z Probe



#### Step 33



M3x12



M3x12





- M3x12
- Preferably, tighten in the 'down' position.
- Only tighten this screw **lightly**.

# Step 37 — It's done!



#### Step 38 — ▶ Video: JellyBOX 2 Build: X Mechanical Checkpoint #2



➤ Video: JellyBOX 2 Build: X Mechanical Checkpoint #2

# **What's Next?**

Get back to the <u>**► Easy Kit Build Flow</u>** and continue with the next guide.</u>