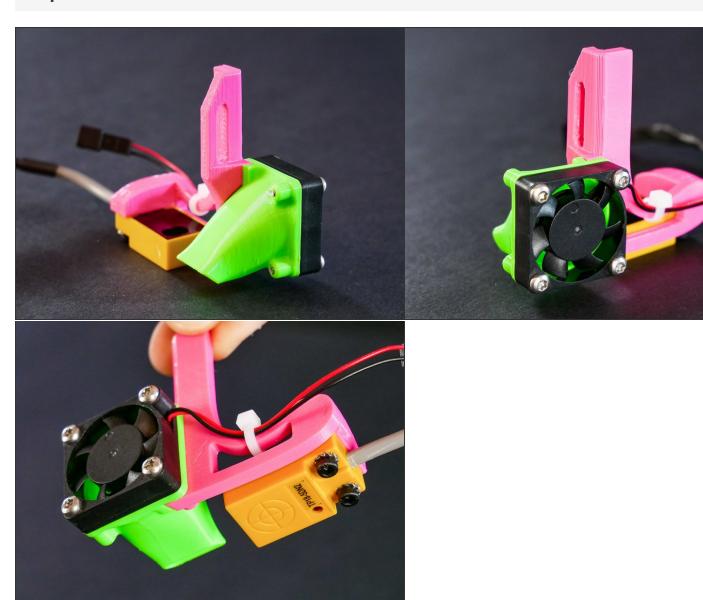

ch will only damage your parts.

# Step 9 — It's done!



#### Step 10 — 4 Install the Left Filament Fan



#### Step 11



M3x12



M3x12



#### ↑ Do NOT over-tighten.

- There's absolutely no need to tighten the screw with all your force. You could break your fan mount or even pull out the brass threaded insert from the x carriage.
- The springiness of the part will provide some pressure to resist vibrations, butonly if you do not overtighten the screw.
- (M3x12)





⚠ Leave the zip tie a bit loose. The wire should be able toslide.

# Step 16 — It's done!



Step 17 — 4 Prep the Z Probe





Plastite screws













#### Step 25



M3x10

Jun 12, 2018 erratum alert: If you don't see any M3x10 in your kit, please use M3x12. They'll work just fine.











# Step 31 — It's done!



Marvel at your skills of assemblage.

#### Step 32 — ↓ Install the Z Probe



#### Step 33



M3x12



M3x12





- M3x12
- Preferably, tighten in the 'down' position.
- Only tighten this screw **lightly**.

# Step 37 — It's done!



#### Step 38 — ▶ Video: JellyBOX 2 Build: X Mechanical Checkpoint #2



➤ Video: JellyBOX 2 Build: X Mechanical Checkpoint #2

# **What's Next?**

Get back to the <u>**► Easy Kit Build Flow</u>** and continue with the next guide.</u>