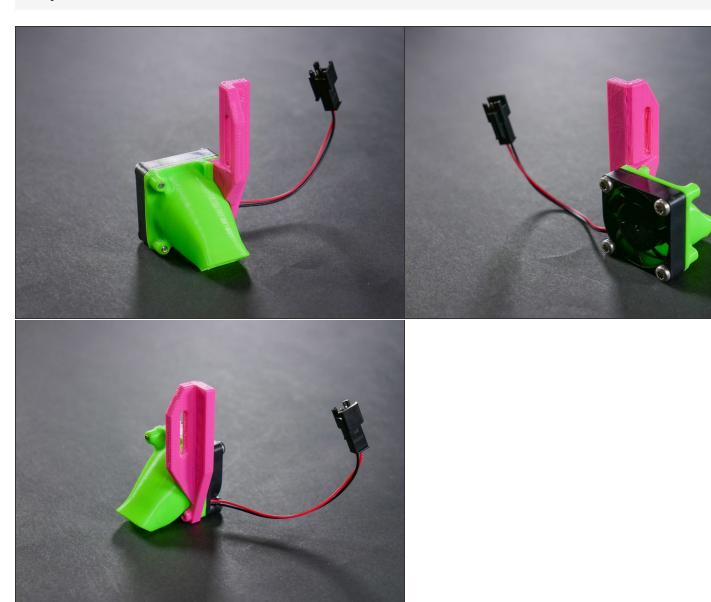

# X Assembly Fans and the Z Probe



#### **INTRODUCTION**

Not the guide you are looking for?

Go back to the <u>**► Easy Kit Build Flow.**</u>

#### Step 1 — 4 Prep the Left Filament Fan



#### Step 2



M3x15 plastite screw













- As usual, don't over-tighten ;-)
- These are specialty 'plastite' screws that resist vibrations. Tightening too much will only damage your parts.

# Step 9 — It's done!



#### Step 10 — 4 Install the Left Filament Fan



#### Step 11



M3x12



M3x12



#### ↑ Do NOT over-tighten.

- There's absolutely no need to tighten the screw with all your force. You could break your fan mount or even pull out the brass threaded insert from the x carriage.
- The springiness of the part will provide some pressure to resist vibrations, butonly if you do not overtighten the screw.
- (M3x12)





⚠ Leave the zip tie a bit loose. The wire should be able toslide.

# Step 16 — It's done!



Step 17 — 4 Prep the Z Probe





Plastite screws













#### Step 25



M3x10

Jun 12, 2018 erratum alert: If you don't see any M3x10 in your kit, please use M3x12. They'll work just fine.











# Step 31 — It's done!



Marvel at your skills of assemblage.

#### Step 32 — ↓