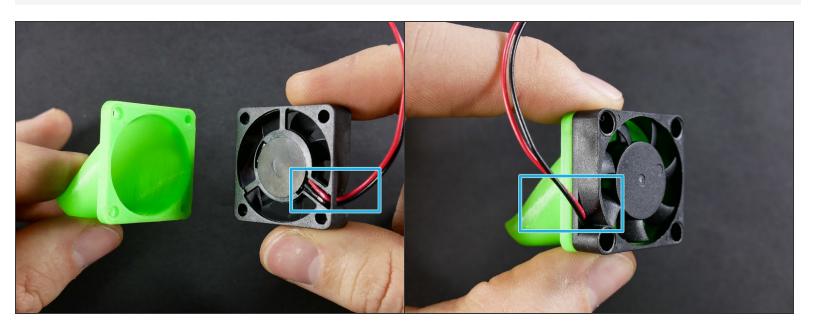

#### Step 1 — 4 Prep the Left Filament Fan

#### Step 2

M3x15 plastite screw

- As usual, don't over-tighten ;-)
- These are specialty 'plastite' screws that resist vibrations. Tightening too much will only damage your parts.