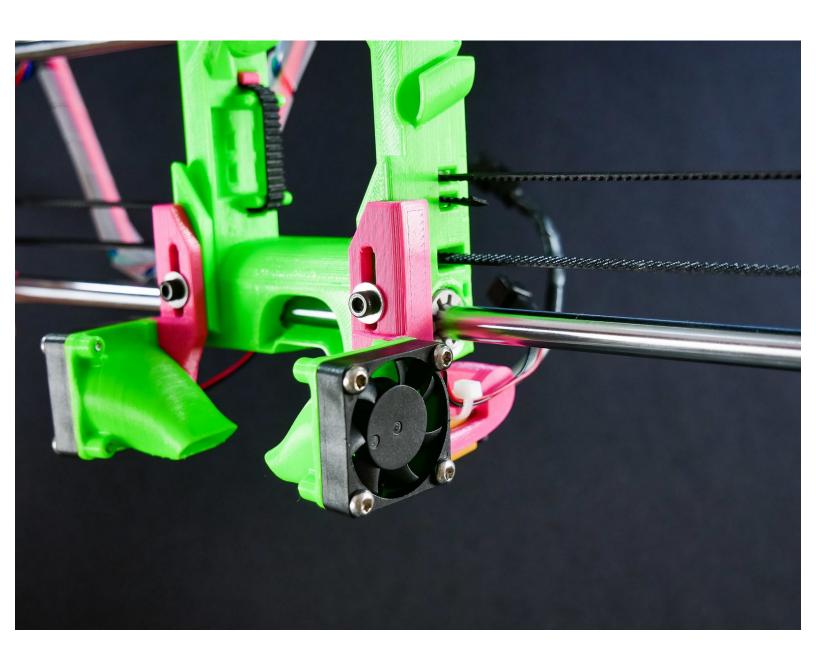

#### Step 10 — 4 Install the Left Filament Fan

#### Step 11

M3x12

M3x12

#### ↑ Do NOT over-tighten.

- There's absolutely no need to tighten the screw with all your force. You could break your fan mount or even pull out the brass threaded insert from the x carriage.
- The springiness of the part will provide some pressure to resist vibrations, butonly if you do not overtighten the screw.
- (M3x12)