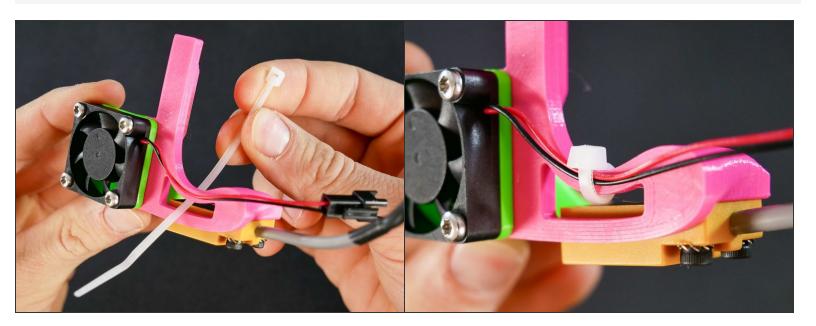

rations. Tightening too much will only damage your parts.

# Step 9 — It's done!



#### Step 10 — 4 Install the Left Filament Fan



#### Step 11



M3x12



M3x12



#### ↑ Do NOT over-tighten.

- There's absolutely no need to tighten the screw with all your force. You could break your fan mount or even pull out the brass threaded insert from the x carriage.
- The springiness of the part will provide some pressure to resist vibrations, butonly if you do not overtighten the screw.
- (M3x12)





⚠ Leave the zip tie a bit loose. The wire should be able toslide.

# Step 16 — It's done!



Step 17 — 4 Prep the Z Probe





Plastite screws













#### Step 25



M3x10

Jun 12, 2018 erratum alert: If you don't see any M3x10 in your kit, please use M3x12. They'll work just fine.











# Step 31 — It's done!



Marvel at your skills of assemblage.

#### Step 32 — ↓ Install the Z Probe



#### Step 33



M3x12



M3x12





- M3x12
- Preferably, tighten in the 'down' position.
- Only tighten this screw **lightly**.

# Step 37 — It's done!



#### Step 38 — ▶ Video: JellyBOX 2 Build: X Mechanical Checkpoint #2



➤ Video: JellyBOX 2 Build: X Mechanical Checkpoint #2

# **What's Next?**

Get back to the <u>**► Easy Kit Build Flow</u>** and continue with the next guide.</u>