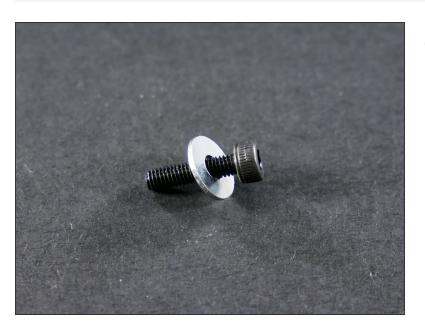

#### Step 11

M3x12

M3x12

#### ↑ Do NOT over-tighten.

- There's absolutely no need to tighten the screw with all your force. You could break your fan mount or even pull out the brass threaded insert from the x carriage.
- The springiness of the part will provide some pressure to resist vibrations, butonly if you do not overtighten the screw.
- (M3x12)