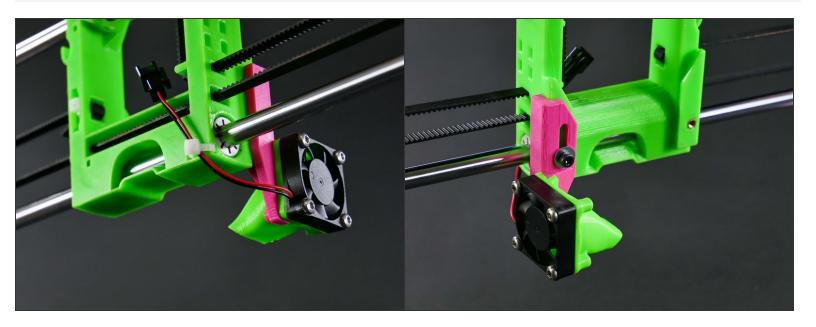

#### Step 10 — 4 Install the Left Filament Fan

#### Step 11

M3x12

M3x12

#### ↑ Do NOT over-tighten.

- There's absolutely no need to tighten the screw with all your force. You could break your fan mount or even pull out the brass threaded insert from the x carriage.
- The springiness of the part will provide some pressure to resist vibrations, butonly if you do not overtighten the screw.
- (M3x12)