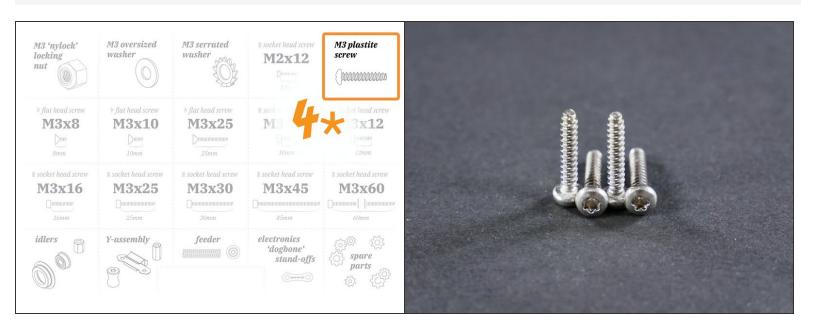

#### Step 2

M3x15 plastite screw

- As usual, don't over-tighten ;-)
- These are specialty 'plastite' screws that resist vibrations. Tightening too much will only damage your parts.