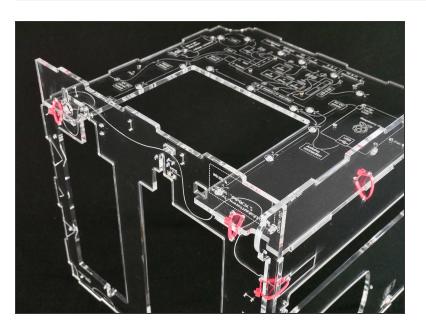

# **Build the Basic Frame**

Build the Basic Frame



#### **INTRODUCTION**

Not the guide you are looking for?

Go back to the <u>**► Easy Kit Build Flow.**</u>

#### Step 1 — Build the Basic Frame







Erratum: from late July, 2018, the Left and Right pieces feature just an \_etching\_ in place of the former window.

The side windows make no sense anymore once the Front Door has come to town.

#### Step 4



Erratum: from late July, 2018, the Left and Right pieces feature just an \_etching\_ in place of the former window.

The side windows make no sense anymore once the Front Door has come to town.

This document was generated on 2021-12-25 02:54:12 PM (MST).

#### Step 5 — Build the Basic Frame



































#### Step 16



#### What's Next?

Get back to the **<u>K- Easy Kit Build Flow</u>** and continue with the next guide.