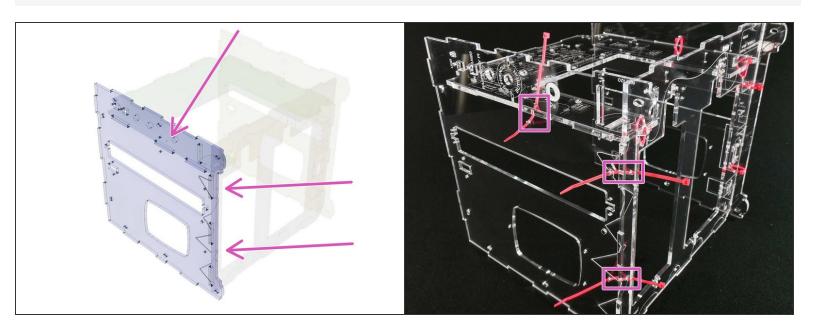

#### Step 4

Erratum: from late July, 2018, the Left and Right pieces feature just an \_etching\_ in place of the former window.

The side windows make no sense anymore once the Front Door has come to town.