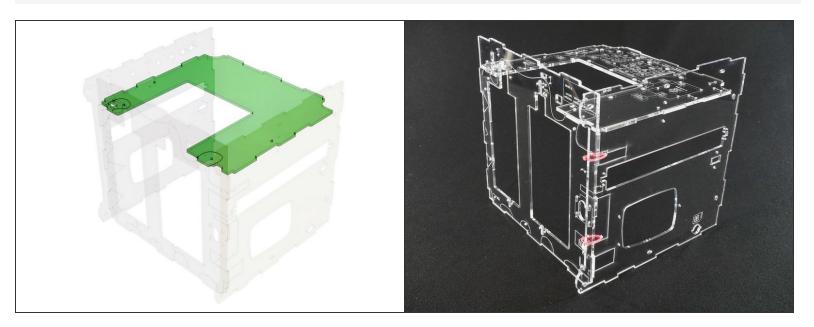

# **Build the Basic Frame**

Build the Basic Frame



#### **INTRODUCTION**

Not the guide you are looking for?

Go back to the <u>**► Easy Kit Build Flow.**</u>

#### Step 1 — Build the Basic Frame







Erratum: from late July, 2018, the Left and Right pieces feature just an \_etching\_ in place of the former window.

The side windows make no sense anymore once the Front Door has come to town.

#### Step 4



Erratum: from late July, 2018, the Left and Right pieces feature just an \_etching\_ in place of the former window.

The side windows make no sense anymore once the Front Door has come to town.

This document was generated on 2021-12-25 02:54:12 PM (MST).

#### Step 5 — Build the Basic Frame



































#### Step 16



#### What's Next?

Get back to the **<u>K- Easy Kit Build Flow</u>** and continue with the next guide.