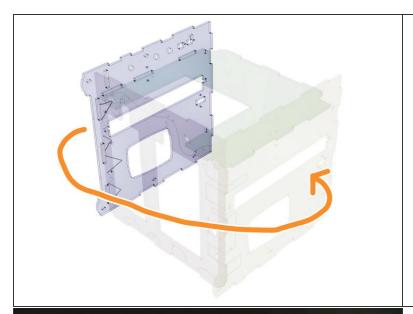

#### Step 1 — Build the Basic Frame

Erratum: from late July, 2018, the Left and Right pieces feature just an \_etching\_ in place of the former window.

The side windows make no sense anymore once the Front Door has come to town.