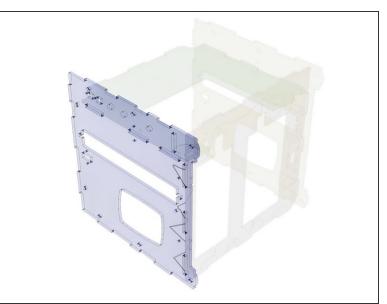

# **Build the Basic Frame**

Build the Basic Frame



#### **INTRODUCTION**

Not the guide you are looking for?

Go back to the <u>**► Easy Kit Build Flow.**</u>

#### Step 1 — Build the Basic Frame







Erratum: from late July, 2018, the Left and Right pieces feature just an \_etching\_ in place of the former window.

The side windows make no sense anymore once the Front Door has come to town.

#### Step 4



Erratum: from late July, 2018, the Left and Right pieces feature just an \_etching\_ in place of the former window.

The side windows make no sense anymore once the Front Door has come to town.

This document was generated on 2021-12-25 02:54:12 PM (MST).

#### Step 5 — Build the Basic Frame



































#### Step 16



#### What's Next?

Get back to the **<u>K- Easy Kit Build Flow</u>** and continue with the next guide.