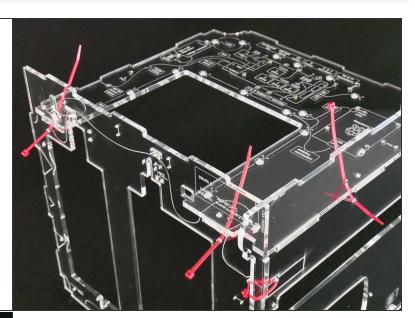

# **Build the Basic Frame**

Build the Basic Frame



#### **INTRODUCTION**

Not the guide you are looking for?

Go back to the <u>**► Easy Kit Build Flow.**</u>

#### Step 1 — Build the Basic Frame







Erratum: from late July, 2018, the Left and Right pieces feature just an \_etching\_ in place of the former window.

The side windows make no sense anymore once the Front Door has come to town.

#### Step 4



Erratum: from late July, 2018, the Left and Right pieces feature just an \_etching\_ in place of the former window.

The side windows make no sense anymore once the Front Door has come to town.

This document was generated on 2021-12-25 02:54:12 PM (MST).

#### Step 5 — Build the Basic Frame



































#### Step 16



#### What's Next?

Get back to the **<u>K- Easy Kit Build Flow</u>** and continue with the next guide.