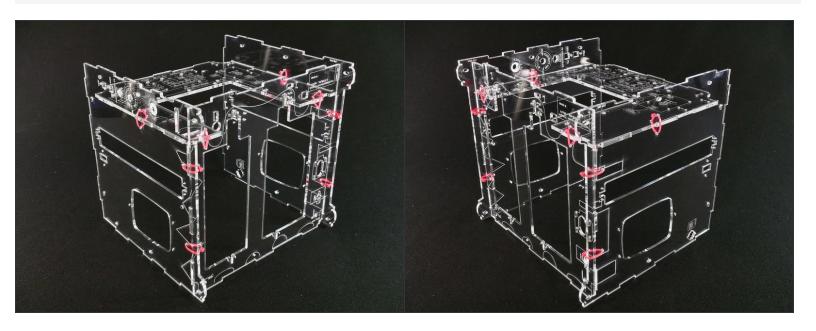

# **Build the Basic Frame**

Build the Basic Frame



#### **INTRODUCTION**

Not the guide you are looking for?

Go back to the <u>**► Easy Kit Build Flow.**</u>

#### Step 1 — Build the Basic Frame







Erratum: from late July, 2018, the Left and Right pieces feature just an \_etching\_ in place of the former window.

The side windows make no sense anymore once the Front Door has come to town.

#### Step 4



Erratum: from late July, 2018, the Left and Right pieces feature just an \_etching\_ in place of the former window.

The side windows make no sense anymore once the Front Door has come to town.

This document was generated on 2021-12-25 02:54:12 PM (MST).

#### Step 5 — Build the Basic Frame



































#### Step 16



#### What's Next?

Get back to the **<u>K- Easy Kit Build Flow</u>** and continue with the next guide.