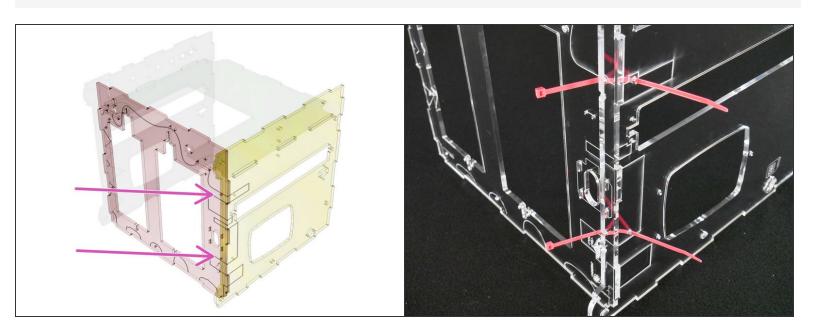

#### Step 1 — Build the Basic Frame

Erratum: from late July, 2018, the Left and Right pieces feature just an \_etching\_ in place of the former window.

The side windows make no sense anymore once the Front Door has come to town.