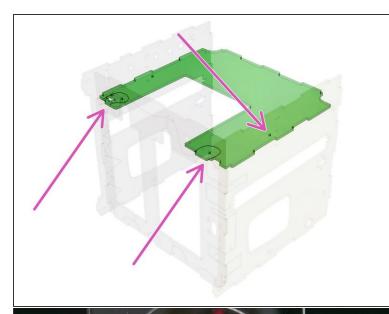

# **Build the Basic Frame**

Build the Basic Frame



#### **INTRODUCTION**

Not the guide you are looking for?

Go back to the <u>**► Easy Kit Build Flow.**</u>

#### Step 1 — Build the Basic Frame







Erratum: from late July, 2018, the Left and Right pieces feature just an \_etching\_ in place of the former window.

The side windows make no sense anymore once the Front Door has come to town.

#### Step 4



Erratum: from late July, 2018, the Left and Right pieces feature just an \_etching\_ in place of the former window.

The side windows make no sense anymore once the Front Door has come to town.

This document was generated on 2021-12-25 02:54:12 PM (MST).

#### Step 5 — Build the Basic Frame



































#### Step 16



#### What's Next?

Get back to the **<u>K- Easy Kit Build Flow</u>** and continue with the next guide.