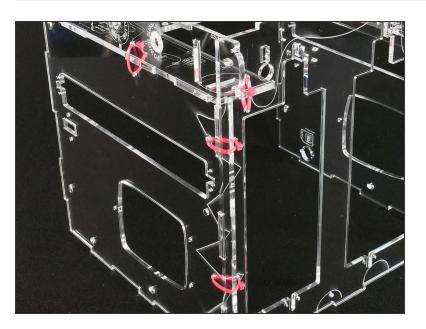

#### Step 1 — Build the Basic Frame

Erratum: from late July, 2018, the Left and Right pieces feature just an \_etching\_ in place of the former window.

The side windows make no sense anymore once the Front Door has come to town.