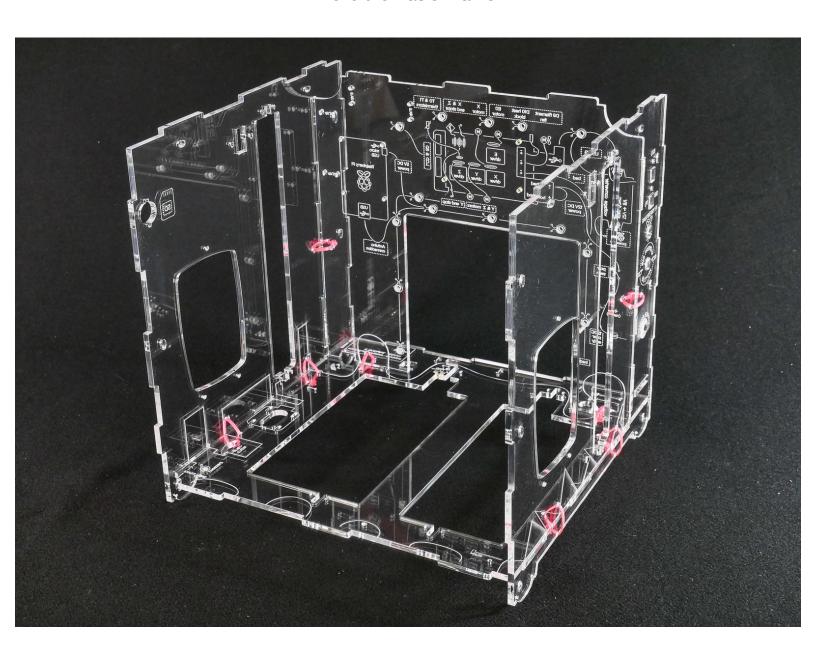

#### Step 1 — Build the Basic Frame

Erratum: from late July, 2018, the Left and Right pieces feature just an \_etching\_ in place of the former window.

The side windows make no sense anymore once the Front Door has come to town.