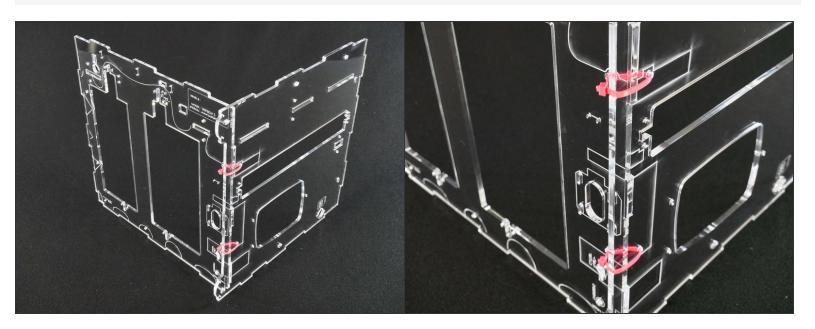

#### Step 4

Erratum: from late July, 2018, the Left and Right pieces feature just an \_etching\_ in place of the former window.

The side windows make no sense anymore once the Front Door has come to town.