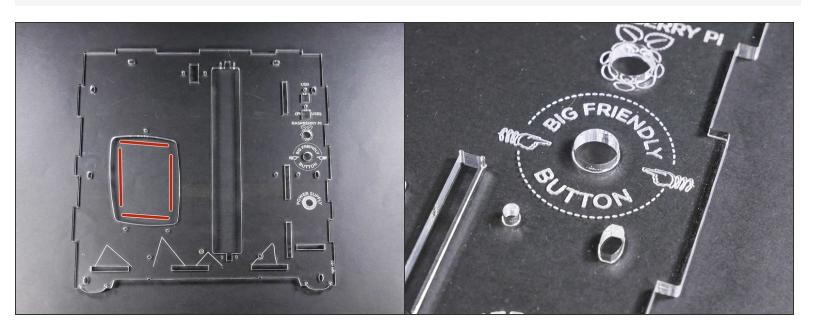

#### Step 1 — Build the Basic Frame

Erratum: from late July, 2018, the Left and Right pieces feature just an \_etching\_ in place of the former window.

The side windows make no sense anymore once the Front Door has come to town.