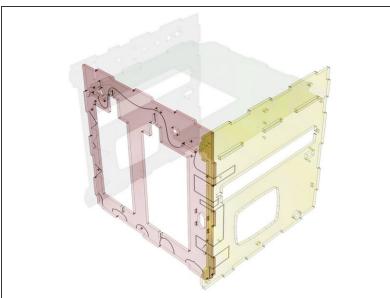

# **Build the Basic Frame**

Build the Basic Frame



#### **INTRODUCTION**

Not the guide you are looking for?

Go back to the <u>**► Easy Kit Build Flow.**</u>

#### Step 1 — Build the Basic Frame







Erratum: from late July, 2018, the Left and Right pieces feature just an \_etching\_ in place of the former window.

The side windows make no sense anymore once the Front Door has come to town.

#### Step 4



Erratum: from late July, 2018, the Left and Right pieces feature just an \_etching\_ in place of the former window.

The side windows make no sense anymore once the Front Door has come to town.

This document was generated on 2021-12-25 02:54:12 PM (MST).

#### Step 5 — Build the Basic Frame



































#### Step 16



#### What's Next?

Get back to the **<u>K- Easy Kit Build Flow</u>** and continue with the next guide.