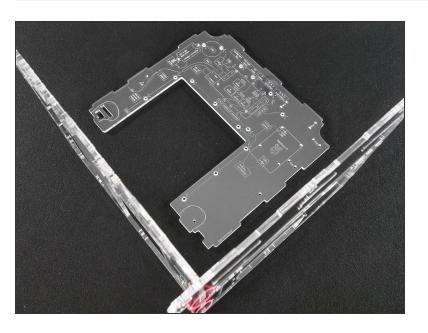

# **Build the Basic Frame**

Build the Basic Frame



#### **INTRODUCTION**

Not the guide you are looking for?

Go back to the <u>**► Easy Kit Build Flow.**</u>

#### Step 1 — Build the Basic Frame







Erratum: from late July, 2018, the Left and Right pieces feature just an \_etching\_ in place of the former window.

The side windows make no sense anymore once the Front Door has come to town.

#### Step 4



Erratum: from late July, 2018, the Left and Right pieces feature just an \_etching\_ in place of the former window.

The side windows make no sense anymore once the Front Door has come to town.

This document was generated on 2021-12-25 02:54:12 PM (MST).

#### Step 5 — Build the Basic Frame



































#### Step 16



#### What's Next?

Get back to the **<u>K- Easy Kit Build Flow</u>** and continue with the next guide.