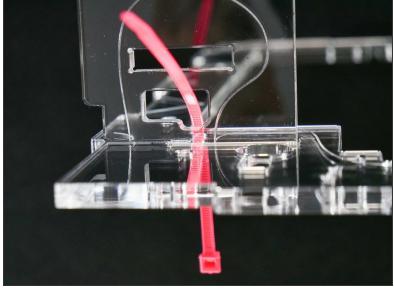

# **Build the Basic Frame**

Build the Basic Frame



#### **INTRODUCTION**

Not the guide you are looking for?

Go back to the <u>**► Easy Kit Build Flow.**</u>

#### Step 1 — Build the Basic Frame







Erratum: from late July, 2018, the Left and Right pieces feature just an \_etching\_ in place of the former window.

The side windows make no sense anymore once the Front Door has come to town.

#### Step 4



Erratum: from late July, 2018, the Left and Right pieces feature just an \_etching\_ in place of the former window.

The side windows make no sense anymore once the Front Door has come to town.

This document was generated on 2021-12-25 02:54:12 PM (MST).

#### Step 5 — Build the Basic Frame



































#### Step 16



#### What's Next?

Get back to the **<u>K- Easy Kit Build Flow</u>** and continue with the next guide.