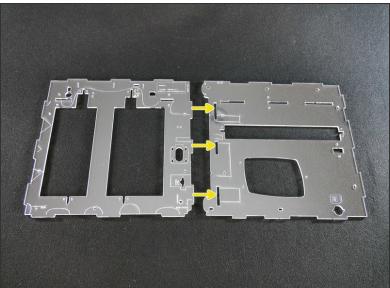

# **Build the Basic Frame**

Build the Basic Frame



#### **INTRODUCTION**

Not the guide you are looking for?

Go back to the <u>**► Easy Kit Build Flow.**</u>

#### Step 1 — Build the Basic Frame







Erratum: from late July, 2018, the Left and Right pieces feature just an \_etching\_ in place of the former window.

The side windows make no sense anymore once the Front Door has come to town.

#### Step 4



Erratum: from late July, 2018, the Left and Right pieces feature just an \_etching\_ in place of the former window.

The side windows make no sense anymore once the Front Door has come to town.

This document was generated on 2021-12-25 02:54:12 PM (MST).

#### Step 5 — Build the Basic Frame



































#### Step 16



#### What's Next?

Get back to the **<u>K- Easy Kit Build Flow</u>** and continue with the next guide.