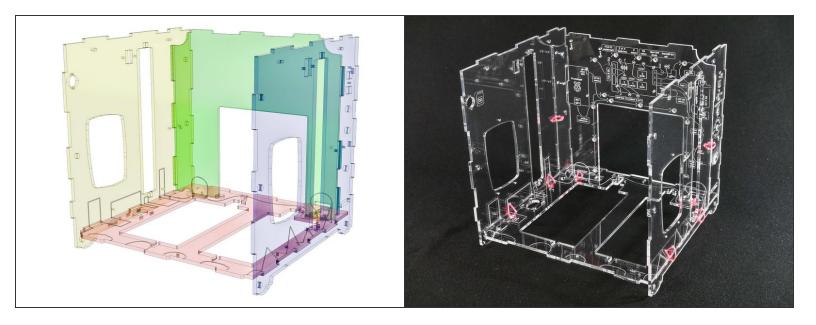

# **Build the Basic Frame**

Build the Basic Frame



#### **INTRODUCTION**

Not the guide you are looking for?

Go back to the <u>**► Easy Kit Build Flow.**</u>

#### Step 1 — Build the Basic Frame







Erratum: from late July, 2018, the Left and Right pieces feature just an \_etching\_ in place of the former window.

The side windows make no sense anymore once the Front Door has come to town.

#### Step 4



Erratum: from late July, 2018, the Left and Right pieces feature just an \_etching\_ in place of the former window.

The side windows make no sense anymore once the Front Door has come to town.

This document was generated on 2021-12-25 02:54:12 PM (MST).

#### Step 5 — Build the Basic Frame



































#### Step 16



#### What's Next?

Get back to the **<u>K- Easy Kit Build Flow</u>** and continue with the next guide.