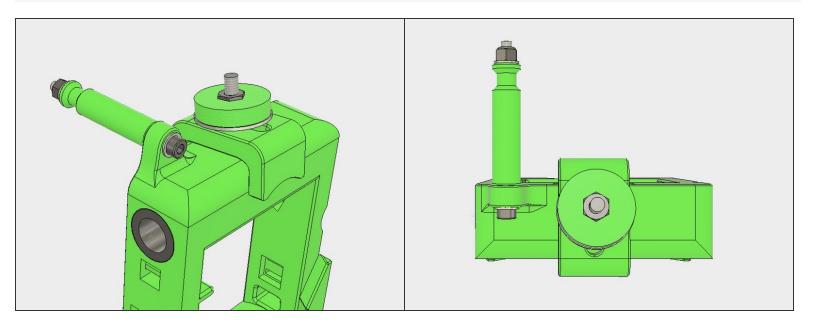

## Step 3

- M3 Nylock
- M3 Regular washer
- SHORT green stand-off
- X carriage
- M3 Regular washer
- M3x45 socket head screw

This document was generated on 2021-12-21 01:06:41 AM (MST).