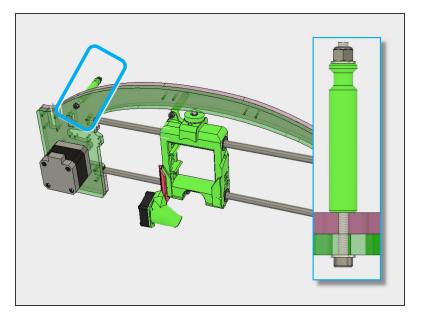

## Step 1 — Install the X Endstop and Wire Harness

- M3 Nylock
- M3 Regular washer
- "LONG" green stand-off
- X Assembly Acrylic pieces
- M3 Regular washer
- M3x60 socket head screw