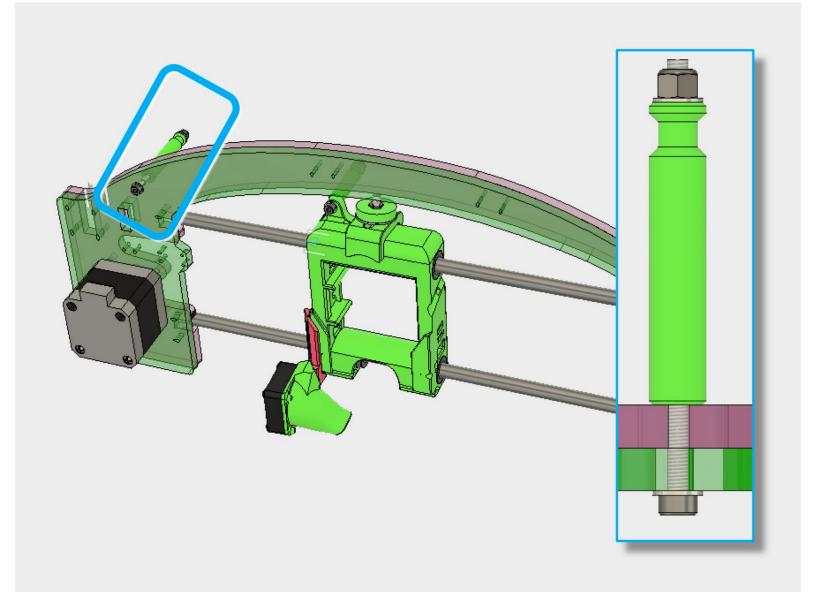

## Step 1 — Install the X Endstop and Wire Harness

- M3 Nylock
- M3 Regular washer
- "LONG" green stand-off
- X Assembly Acrylic pieces
- M3 Regular washer
- M3x60 socket head screw