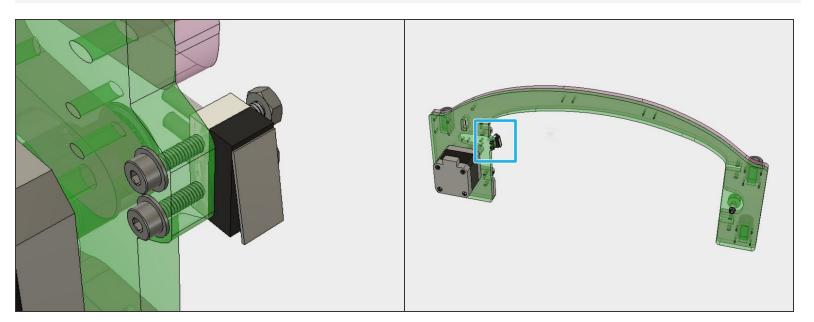

## Step 2

- M2x16 socket head screw
- M2 regular nuts
- M2 regular washers (on the acrylic side)

This document was generated on 2021-12-21 01:06:41 AM (MST).